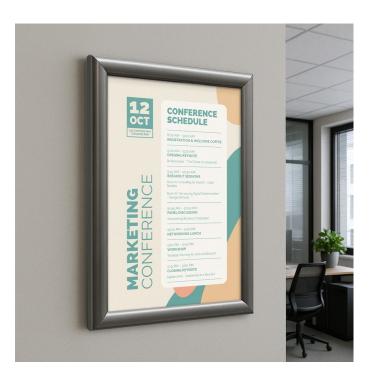

# Stainless steel finish snap frames A4 - A1

#### **Stainless Steel Snap Frames**

Stainless steel poster frames are normally expensive. The special finish applied to these snap frames looks like stainless steel making the price affordable. You also benefit from snap-open fronts for quickly changing your signs and notices.

A special coating process over the 25mm aluminium snap frame profile achieves a realistic stainless steel finish. Stainless steel snap frames offer the best way to have stylish high-end-looking signage in your premises or facilities. Use our stainless steel look snap frames where the look is important.