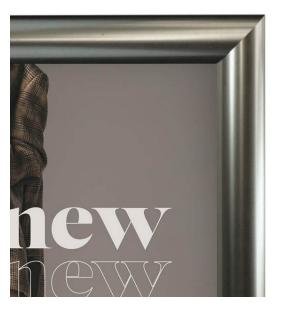

#### More Information

- Stainless steel look frames are manufactured like regular snap frames with a realistic stainless steel finish applied.
- The metallic coating creates the impression that the poster frame is made from stainless steel.
- A dull polished finish creates the contemporary poster frame look which interior designers like to specify for specific projects.