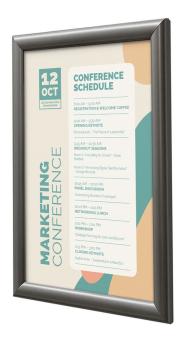

# Stainless steel finish snap frames A4 - A1

# **Short Description**

- Stainless steel effect snap frames in sizes A4, A3, A2, and A1
- Stainless steel poster frames offer a distinctive contemporary look yet very affordable
- Premium look snap frames the stainless steel finish is applied to the base aluminium

#### **Stainless Steel Snap Frames**

Stainless steel poster frames are normally expensive. The special finish applied to these snap frames looks like stainless steel making the price affordable. You also benefit from snap-open fronts for quickly changing your signs and notices.