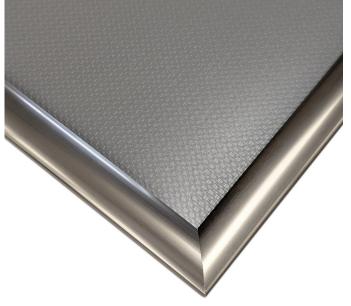

A special coating process over the 25mm aluminium snap frame profile achieves a realistic stainless steel finish. Stainless steel snap frames offer the best way to have stylish high-end-looking signage in your premises or facilities. Use our stainless steel look snap frames where the look is important.

- 25mm wide-coated aluminium frame profiles with a hinge-open snap action.
- Front-loaded posters and signs printed on regular A4, A3, A2 or A1 size paper.
- Concealed fixing is accessible when the frame is open. Screws and wall plug included.
- Includes an anti-glare clear plastic protector behind which you insert your photo, notice or poster.

### Size Information for steel-look snap frames

- The width of the surround is 2.5cm = 25mm or 1 inch
- Front to back depth of 25mm profile snap frame: 12mm (approx 1/2 inch)
- A3 relates to the size of paper an A3 frame will fit.
- A narrow strip around the edge of your print is hidden when the frame is closed.