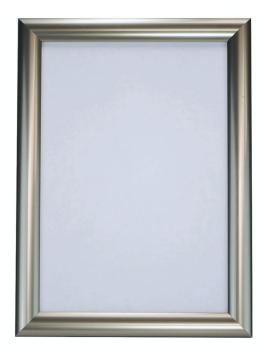

# Stainless steel finish snap frames A4 - A1

#### **Stainless Steel Snap Frames**

Stainless steel poster frames are normally expensive. The special finish applied to these snap frames looks like stainless steel making the price affordable. You also benefit from snap-open fronts for quickly changing your signs and notices.

A special coating process over the 25mm aluminium snap frame profile achieves a realistic stainless steel finish. Stainless steel snap frames offer the best way to have stylish high-end-looking signage in your premises or facilities. Use our stainless steel look snap frames where the look is important.