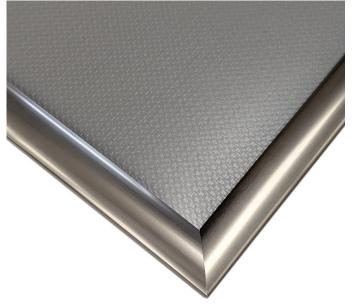

A special coating process over the 25mm aluminium snap frame profile achieves a realistic stainless steel finish. Stainless steel snap frames offer the best way to have stylish high-end-looking signage in your premises or facilities. Use our stainless steel look snap frames where the look is important.

- 25mm wide-coated aluminium frame profiles with a hinge-open snap action.
- Front-loaded posters and signs printed on regular A4, A3, A2 or A1 size paper.
- Concealed fixing is accessible when the frame is open. Screws and wall plug included.
- Includes an anti-glare clear plastic protector behind which you insert your photo, notice or poster.

#### More Information

- Stainless steel look frames are manufactured like regular snap frames with a realistic stainless steel finish applied.
- The metallic coating creates the impression that the poster frame is made from stainless steel.
- A dull polished finish creates the contemporary poster frame look which interior designers like to specify for specific projects.

# Size Information for steel-look snap frames

- The width of the surround is 2.5cm = 25mm or 1 inch
- Front to back depth of 25mm profile snap frame: 12mm (approx 1/2 inch)
- A<sub>3</sub> relates to the size of paper an A<sub>3</sub> frame will fit.
- A narrow strip around the edge of your print is hidden when the frame is closed.