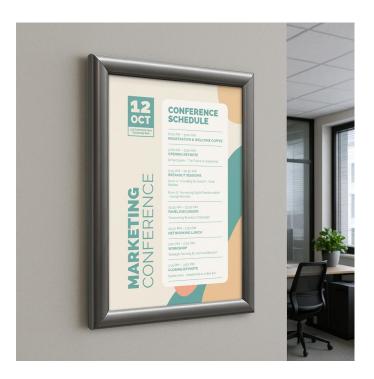

## Stainless steel finish snap frames A4 - A1

## **Short Description**

- Stainless steel effect snap frames in sizes A4, A3, A2, and A1
- Stainless steel poster frames offer a distinctive contemporary look yet very affordable
- Premium look snap frames the stainless steel finish is applied to the base aluminium

### **Stainless Steel Snap Frames**

Stainless steel poster frames are normally expensive. The special finish applied to these snap frames looks like stainless steel making the price affordable. You also benefit from snap-open fronts for quickly changing your signs and notices.

A special coating process over the 25mm aluminium snap frame profile achieves a realistic stainless steel finish. Stainless steel snap frames offer the best way to have stylish high-end-looking signage in your premises or facilities. Use our stainless steel look snap frames where the look is important.