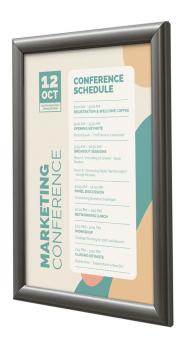

## Stainless steel finish snap frames A4 - A1

## **Short Description**

- Stainless steel effect snap frames in sizes A4, A3, A2, and A1
- Stainless steel poster frames offer a distinctive contemporary look yet very affordable
- Premium look snap frames the stainless steel finish is applied to the base aluminium

### **Stainless Steel Snap Frames**

Stainless steel poster frames are normally expensive. The special finish applied to these snap frames looks like stainless steel making the price affordable. You also benefit from snap-open fronts for quickly changing your signs and notices.