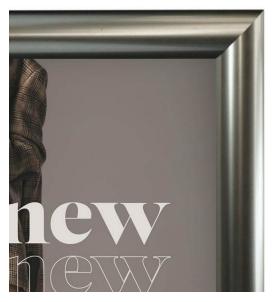

A special coating process over the 25mm aluminium snap frame profile achieves a realistic stainless steel finish. Stainless steel snap frames offer the best way to have stylish high-end-looking signage in your premises or facilities. Use our stainless steel look snap frames where the look is important.

#### More Information

- Stainless steel look frames are manufactured like regular snap frames with a realistic stainless steel finish applied.
- The metallic coating creates the impression that the poster frame is made from stainless steel.
- A dull polished finish creates the contemporary poster frame look which interior designers like to specify for specific projects.