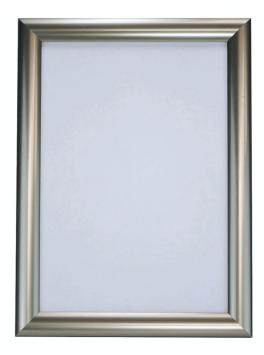

## Stainless steel finish snap frames A4 - A1

### **Stainless Steel Snap Frames**

Stainless steel poster frames are normally expensive. The special finish applied to these snap frames looks like stainless steel making the price affordable. You also benefit from snap-open fronts for quickly changing your signs and notices.

A special coating process over the 25mm aluminium snap frame profile achieves a realistic stainless steel finish. Stainless steel snap frames offer the best way to have stylish high-end-looking signage in your premises or facilities. Use our stainless steel look snap frames where the look is important.