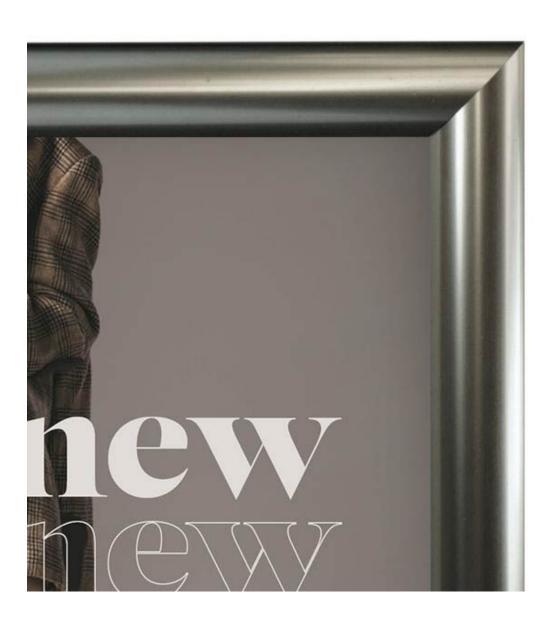

A special coating process over the 25mm aluminium snap frame profile achieves a realistic stainless steel finish.

Stainless steel snap frames offer the best way to have stylish high-end-looking signage in your premises or facilities. Use our stainless steel look snap frames where the look is important.

#### More Information

- Stainless steel look frames are manufactured like regular snap frames with a realistic stainless steel finish applied.
- The metallic coating creates the impression that the poster frame is made from stainless steel.
- A dull polished finish creates the contemporary poster frame look which interior designers like to specify for specific projects.