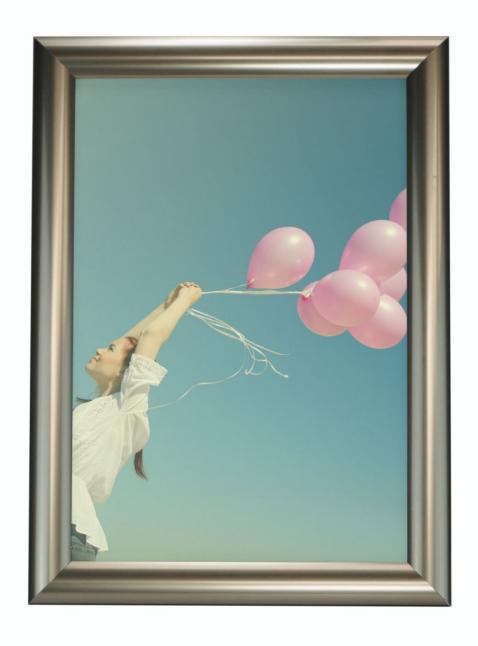

# Stainless steel finish snap frames A4 - A1

### **Short Description**

- Stainless steel effect snap frames in sizes A4, A3, A2, and A1
- Stainless steel poster frames offer a distinctive contemporary look yet very affordable
- Premium look snap frames the stainless steel finish is applied to the base aluminium

### **Stainless Steel Snap Frames**

Stainless steel poster frames are normally expensive. The special finish applied to these snap frames looks like stainless steel making the price affordable. You also benefit from snap-open fronts for quickly changing your signs and notices.