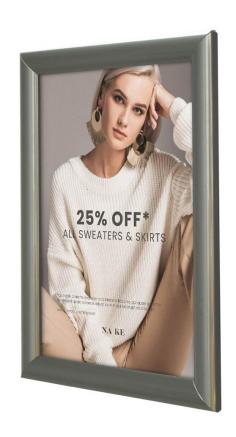

# Stainless steel finish snap frames A4 - A1

### **Short Description**

- Stainless steel effect snap frames in sizes A4, A3, A2, and A1
- Stainless steel poster frames offer a distinctive contemporary look yet very affordable
- Premium look snap frames the stainless steel finish is applied to the base aluminium

### **Stainless Steel Snap Frames**

Stainless steel poster frames are normally expensive. The special finish applied to these snap frames looks like stainless steel making the price affordable. You also benefit from snap-open fronts for quickly changing your signs and notices.

A special coating process over the 25mm aluminium snap frame profile achieves a realistic stainless steel finish.

Stainless steel snap frames offer the best way to have stylish high-end-looking signage in your premises or facilities. Use our stainless steel look snap frames where the look is important.