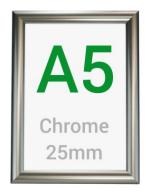

# **Chrome snap frames A5 - A1**

#### **Short Description**

- Chrome snap frames are shiny chrome poster frames in sizes A5, A4, A3, A2 and A1
- A4 chrome poster frames are great for displaying certificates or qualifications
- Polished chrome snap frames have realistic chrome finish applied to aluminium metal base