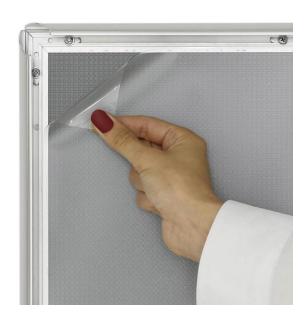

Special chrome effect achieved by chemical polishing gives these snap frames a shiny silver appearance almost indistinguishable from chrome plating.

- 25mm wide profile aluminium frame with chrome look.
- Front loading of posters and notices printed on A<sub>4</sub> paper or other common sizes.
- Chrome snap frames are supplied complete with screws and wall plugs.
- Includes anti-reflective clear plastic protector sheet behind which you insert your poster.

Visible poster size: 22mm less than actual poster (i.e. 11mm all round your poster is hidden by the frame surround)

• The overall size of the frame is larger than the paper inserted.

Overall (external) frame sizes are shown in the table: