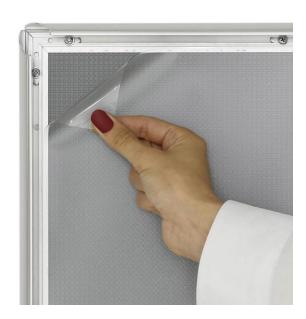

Special chrome effect achieved by chemical polishing gives these snap frames a shiny silver appearance almost indistinguishable from chrome plating.

- 25mm wide profile aluminium frame with chrome look.
- Front loading of posters and notices printed on A<sub>4</sub> paper or other common sizes.
- Chrome snap frames are supplied complete with screws and wall plugs.
- Includes anti-reflective clear plastic protector sheet behind which you insert your poster.