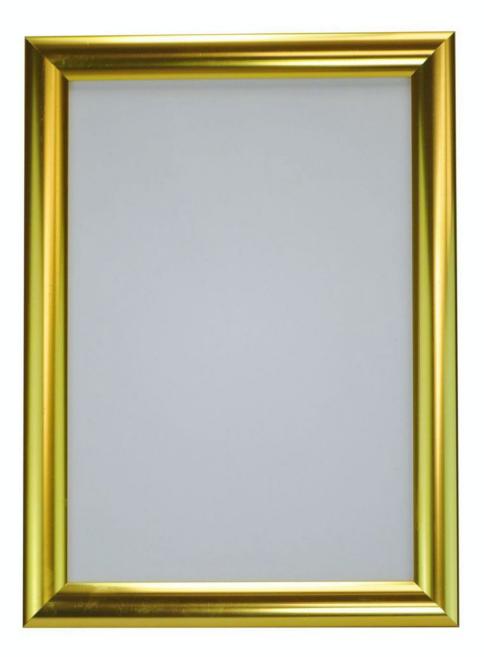

#### Polished gold snap frames

Gold effect snap frames look great in a classic hotel foyer, casino, restaurant or similar interior featuring gold or polished brass decor. These premium snap frames sport a polished gold finish to the front (visible) face of a 25mm wide aluminium snap profile. These shiny gold frames can be used to display all kinds of printed material: menus, posters, certificates and so forth, with the convenience of easy poster change whenever required.

Our Gold Snap Frame range features high-quality, lightweight aluminium snap frames with a unique anodized coating that creates a stunning polished gold effect. The frames are not only stylish and attractive but also durable and long-lasting, ensuring that your artwork remains well-protected for years to come.

# About gold finish to aluminium poster frames

• Gold effect is created by a process known as chemical polishing.

• These snap frames are not gold plated. Gold refers to the colour of the finish.

• The description brass snap frames does not mean the poster frames are made of brass – however the finish gives a polished brass effect.