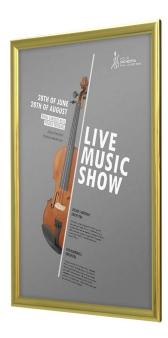

### **Short Description**

- Beautiful gold effect snap frames in a range of sizes, including A5, A4, A3, A2, A1, and folio sizes. Elevate your prints, certificates, and posters with our stunning frames!
- Get the best value for your money with our A4 gold snap frames! Our shiny gold finish adds a touch of elegance to your artwork without breaking the bank
- Transform your theatre posters with our high-quality folio poster frames! Designed specifically for 12.5 x 20-inch posters, our frames add a professional touch to your theatre decor
- Protect your valuable prints, certificates, and posters with our high-quality gold snap frames. With attention to detail and quality craftsmanship, our frames are the perfect choice to showcase your treasured artwork

#### Polished gold snap frames

Gold effect snap frames look great in a classic hotel foyer, casino, restaurant or similar interior featuring gold or polished brass decor. These premium snap frames sport a polished gold finish to the front (visible) face of a 25mm wide aluminium snap profile. These shiny gold frames can be used to display all kinds of printed material: menus, posters, certificates and so forth, with the convenience of easy poster change whenever required.