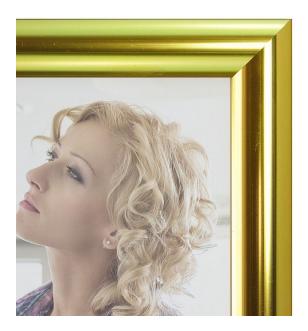

# About gold finish to aluminium poster frames

• Gold effect is created by a process known as chemical polishing.

• These snap frames are not gold plated. Gold refers to the colour of the finish.

• The description brass snap frames does not mean the poster frames are made of brass – however the finish gives a polished brass effect.

• In this context 'gold' and 'brass' are different ways of referencing the same product.