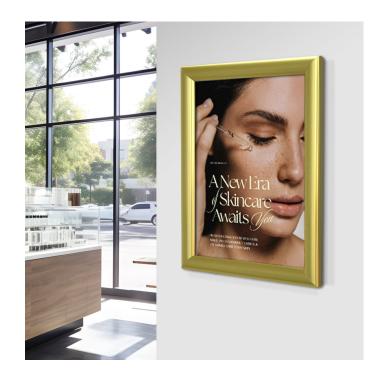

### **Short Description**

- Beautiful gold effect snap frames in a range of sizes, including A5, A4, A3, A2, A1, and folio sizes. Elevate your prints, certificates, and posters with our stunning frames!
- Get the best value for your money with our A4 gold snap frames! Our shiny gold finish adds a touch of elegance to your artwork without breaking the bank
- Transform your theatre posters with our high-quality folio poster frames! Designed specifically for 12.5 x 20-inch posters, our frames add a professional touch to your theatre decor
- Protect your valuable prints, certificates, and posters with our high-quality gold snap frames. With attention to detail and quality craftsmanship, our frames are the perfect choice to showcase your treasured artwork

#### Polished gold snap frames

Gold effect snap frames look great in a classic hotel foyer, casino, restaurant or similar interior featuring gold or polished brass decor. These premium snap frames sport a polished gold finish to the front (visible) face of a 25mm wide aluminium snap profile. These shiny gold frames can be used to display all kinds of printed material: menus, posters, certificates and so forth, with the convenience of easy poster change whenever required.

Discover high-quality gold snap frames for your valuable prints, certificates, and posters. Our expertly crafted frames are perfect for adding an elegant touch to your decor. With a variety of options available, our frames are sure to suit your needs. Our shipping and return policies are hassle-free, and our customer reviews speak for themselves. Trust Sign-Holders.co.uk for all your gold snap frame needs.