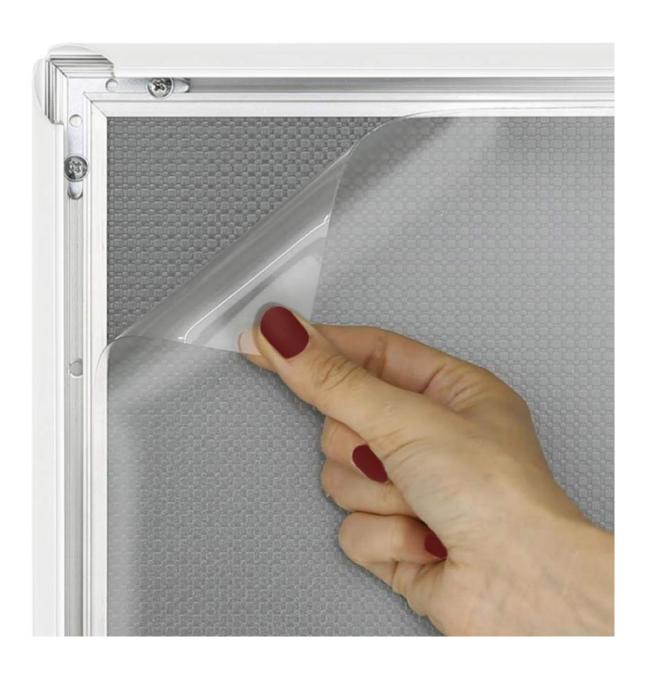

## White snap frames A<sub>4</sub>, White snap frames A<sub>3</sub>

Like all our snap frames with 25mm profiles, these white click frames use the click open/snap shut mechanism for quick and easy insertion of any printed picture, sign or notice. Our snap frames are lightweight aluminium and come with a hard-wearing white paint finish.

White snap frames are now **ON SALE**.

- White snap frames are suitable for locations ranging from beauty salons to doctor's or dentist's surgeries but they also look attractive in the home or office.
- White colour snap frames are available from stock in standard paper sizes: A4 and A3
- A simple concealed fixing system makes for easy mounting by screws or double-sided adhesive tape can be used.
- A cover sheet is included this has an anti-reflecting surface.
- This white frame is suitable for any type of paper insert corresponding to the size of the frame.