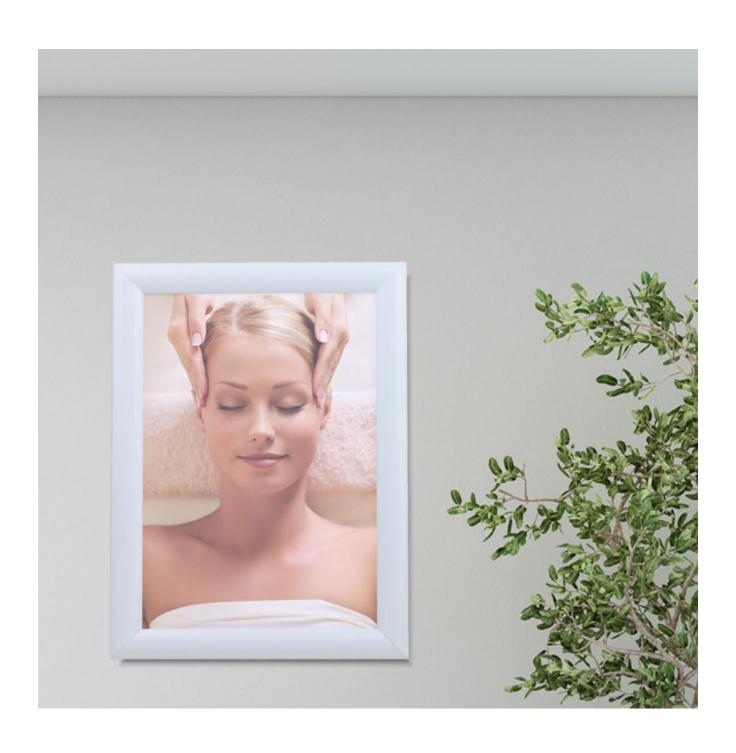

White snap frames are now **ON SALE**.

- White snap frames are suitable for locations ranging from beauty salons to doctor's or dentist's surgeries but they also look attractive in the home or office.
- White colour snap frames are available from stock in standard paper sizes: A4 and A3
- A simple concealed fixing system makes for easy mounting by screws or double-sided adhesive tape can be used.
- A cover sheet is included this has an anti-reflecting surface.
- This white frame is suitable for any type of paper insert corresponding to the size of the frame.

## Where can I use white snap frames?

You can use our high-quality white poster snap frames indoors or outdoors; we recommend using waterproof poster paper for use outdoors.

All sizes in this range of front-loading clip frames feature a white backing panel to support the poster and enhance the colours printed on the poster. Other suppliers of snap frames with a grey backing panel tend to have a dulling effect on your poster.