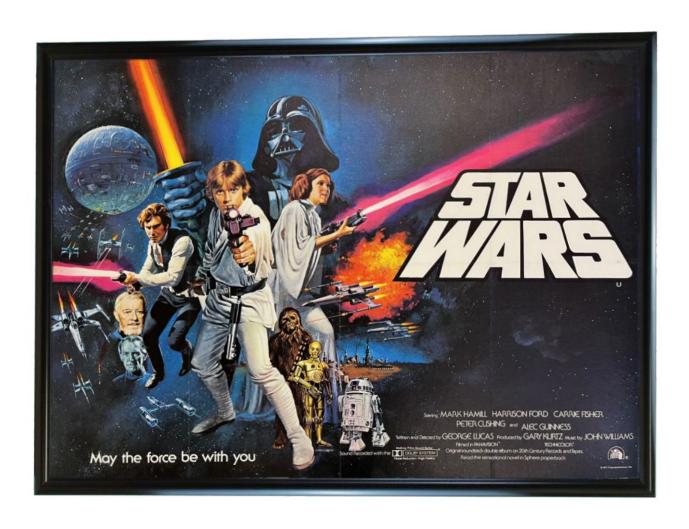

## 30x40" Movie poster frames in silver and black

#### **Short Description**

- Movie poster holders, cinema snap frames easy to change posters
- 30x40 inch Quad poster frames ideal 40 x 30-inch frame for movie posters
- Available in black or silver anodised, with flexible clear front cover and wall fixings

### **Quad poster frames - 30x40 inch snap frames**

Large poster snap frame provides a great way to display 30x40 Quad size movie posters, poster prints or large photos.

The four sides of the 30mm wide frame open by hand, while the 30 x 40-inch frame remains fixed to the wall, to enable the display of any movie poster from your collection or the latest advertising poster in your store.

- Available in stylish satin silver or contemporary black paint finish. Quad snp frames can be mounted portrait or landscape.
- Frames come with concealed wall fixings and a flexible anti-glare plastic poster cover sheet.
- 30x40 inch frame fits Quad size movie posters. The frame covers a narrow border around the poster. See More details to decide if a snap frame is the right poster frame for you.
- Large snap frames can be used as large photo frames in situations where a flexible clear plastic face is acceptable instead of a glass front. These silver or black frames allow you to insert and change a large photo or poster from the front without taking the frame down from the wall.
- Generally used indoors. If installed outdoors, we recommend printing on waterproof plastic type papers or see our waterproof snap frames which offer a better solution for exposed situations.