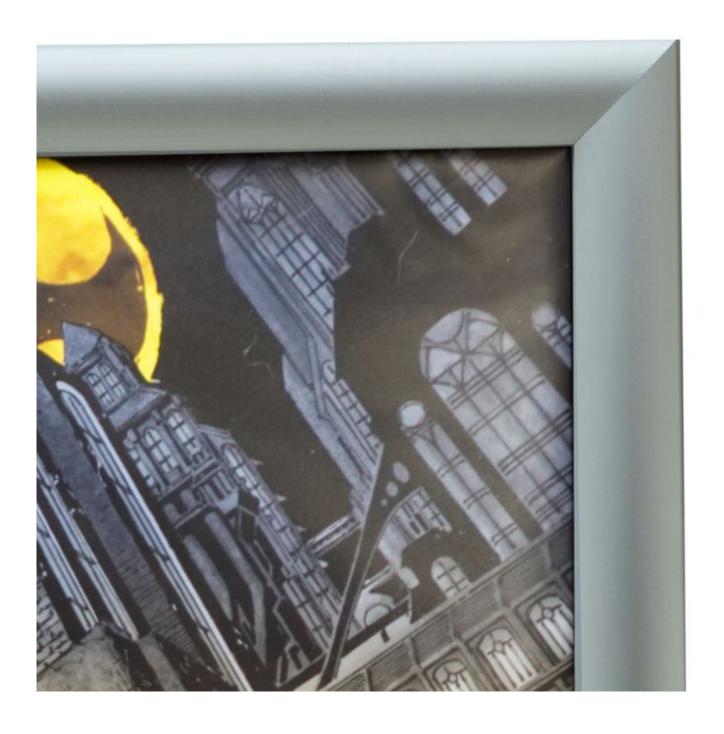

# Size Information for 30mm snap frames

- The Width of the surround is 3cm (or 30mm)
- Front to back depth of the 30mm surround is 17mm.
- When positioning a poster into the frame it is worth noting that you will lose 7.5mm all round. This is especially important where text is involved.
- Overall frame sizes are larger than the paper inserted. Overall(external) frame sizes are shown in the table: