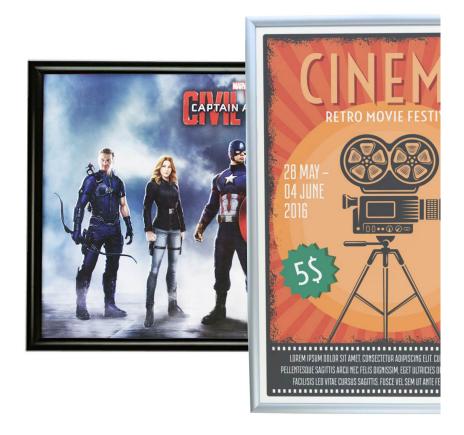

## 30x40" Movie poster frames in silver and black

#### **Short Description**

- Movie poster holders, cinema snap frames easy to change posters
- 30x40 inch Quad poster frames ideal 40 x 30-inch frame for movie posters
- Available in black or silver anodised, with flexible clear front cover and wall fixings

### **Quad poster frames - 30x40 inch snap frames**

Large poster snap frame provides a great way to display 30x40 Quad size movie posters, poster prints or large photos.

The four sides of the 30mm wide frame open by hand, while the 30 x 40-inch frame remains fixed to the wall, to enable the display of any movie poster from your collection or the latest advertising poster in your store.

- Available in stylish satin silver or contemporary black paint finish. Quad snp frames can be mounted portrait or landscape.
- Frames come with concealed wall fixings and a flexible anti-glare plastic poster cover sheet.
- 30x40 inch frame fits Quad size movie posters. The frame covers a narrow border around the poster. See More details to decide if a snap frame is the right poster frame for you.
- Large snap frames can be used as large photo frames in situations where a flexible clear plastic face is acceptable instead of a glass front. These silver or black frames allow you to insert and change a large photo or poster from the front without taking the frame down from the wall.
- Generally used indoors. If installed outdoors, we recommend printing on waterproof plastic type papers or see our waterproof snap frames which offer a better solution for exposed situations.