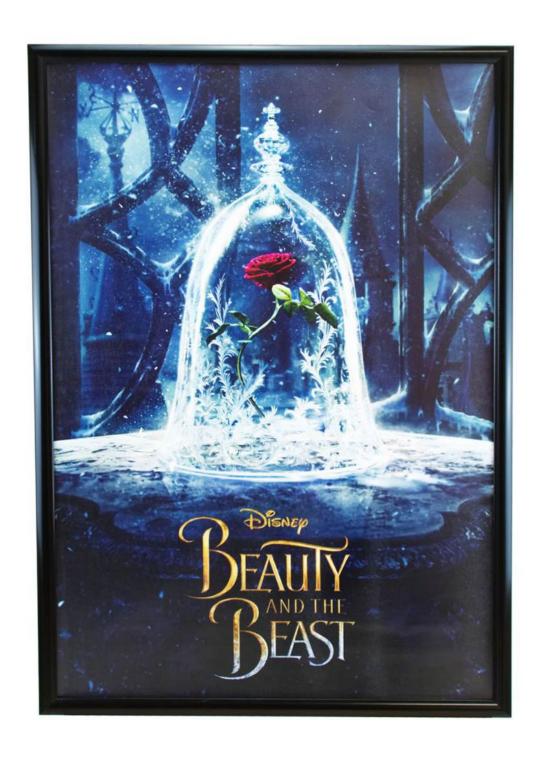

## 30x40" Movie poster frames in silver and black

#### **Short Description**

- Movie poster holders, cinema snap frames easy to change posters
- 30x40 inch Quad poster frames ideal 40 x 30-inch frame for movie posters
- Available in black or silver anodised, with flexible clear front cover and wall fixings

### **Quad poster frames - 30x40 inch snap frames**

Large poster snap frame provides a great way to display 30x40 Quad size movie posters, poster prints or large photos.

The four sides of the 30mm wide frame open by hand, while the 30 x 40-inch frame remains fixed to the wall, to enable the display of any movie poster from your collection or the latest advertising poster in your store.

- Available in stylish satin silver or contemporary black paint finish. Quad snp frames can be mounted portrait or landscape.
- Frames come with concealed wall fixings and a flexible anti-glare plastic poster cover sheet.
- 30x40 inch frame fits Quad size movie posters. The frame covers a narrow border around the poster. See More details to decide if a snap frame is the right poster frame for you.
- Large snap frames can be used as large photo frames in situations where a flexible clear plastic face is acceptable instead of a glass front. These silver or black frames allow you to insert and change a large photo or poster from the front without taking the frame down from the wall.
- Generally used indoors. If installed outdoors, we recommend printing on waterproof plastic type papers or see our waterproof snap frames which offer a better solution for exposed situations.