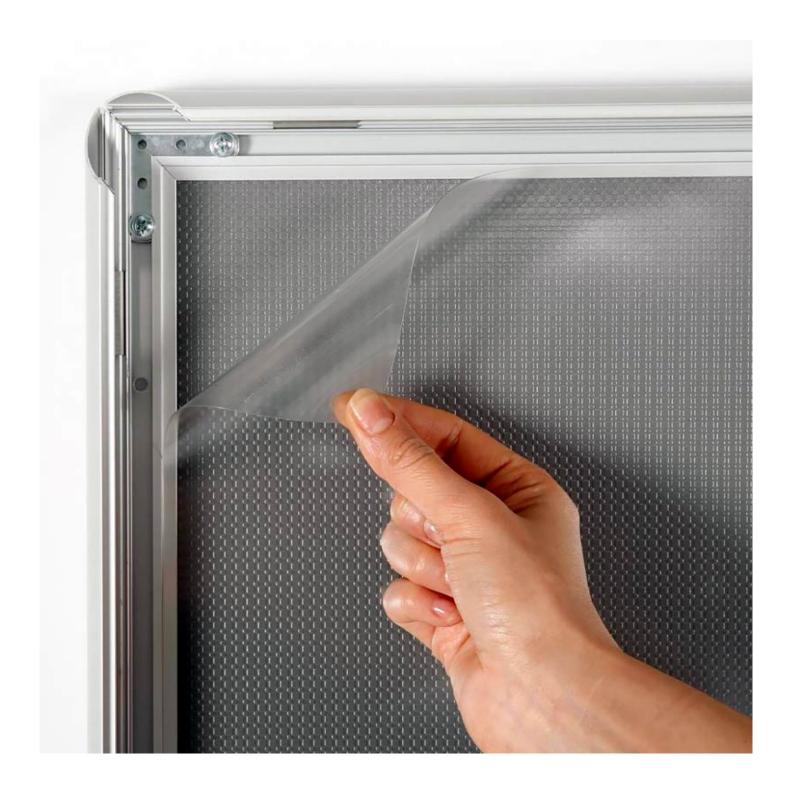

### **Quad poster frames - 30x40 inch snap frames**

Large poster snap frame provides a great way to display 30x40 Quad size movie posters, poster prints or large photos.

The four sides of the 30mm wide frame open by hand, while the 30 x 40-inch frame remains fixed to the wall, to enable the display of any movie poster from your collection or the latest advertising poster in your store.

- Available in stylish satin silver or contemporary black paint finish. Quad snp frames can be mounted portrait or landscape.
- Frames come with concealed wall fixings and a flexible anti-glare plastic poster cover sheet.
- 30x40 inch frame fits Quad size movie posters. The frame covers a narrow border around the poster. See More details to decide if a snap frame is the right poster frame for you.
- Large snap frames can be used as large photo frames in situations where a flexible clear plastic face is acceptable instead of a glass front. These silver or black frames allow you to insert and change a large photo or poster from the front without taking the frame down from the wall.
- Generally used indoors. If installed outdoors, we recommend printing on waterproof plastic type papers or see our waterproof snap frames which offer a better solution for exposed situations.

## Snap frames are not conventional picture frames. They are supplied with poster protectors - NOT GLASS.

- Poster protectors (front covers) are made from clear flexible PVC with an anti-glare surface on one side (reverse for shiny side outwards). This material is used in standard commercial snap frames but it does not have quite the same optical clarity as glass or acrylic. Note: Snap frames are not designed for use with glass or rigid plastic glazing as the mitre corners would not close properly if a thicker glazing panel was substituted. The poster cover will not protect against UV or humidity.
- **Snap frames** can be used as large photo frames, especially when it is desirable to swap over pictures or photos from time to time. However, please note there is no mount board or passe partout, and snap fames are not supplied with glass or acrylic front glazing nor can they be adapted to use anything thicker than the o.5mm thick flexible clear plastic covers supplied.