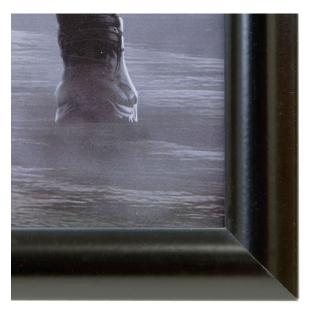

# Maxi poster frame 61x91.5 cm black metal

#### **Short Description**

- Maxi poster frames can be fixed easily to the wall with your Maxi posters changed at will
- Maxi poster snap frames in black 24 x 36 inch poster size
- Best selling metal pop art poster frames supplied with a clear plastic cover to protect poster

- · High quality amazing value maxi frames which are strong and smart
- Easy to display popular maxi size posters and movie posters.
- Our front loading maxi poster frames can be used landscape or portrait.
- Black coated aluminium snap frame with wall fixings supplied.
- To hold posters 91.5 x 61 cm / 36" x 24" / 915 x 610 mm
- Can also be stuck to a door or wall with double sided adhesive tape.
- Supplied with free shatterproof poster protector (not glass) safe to use in child's bedroom.
- Posters not included.