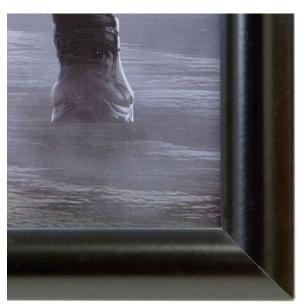

# Maxi poster frame 61x91.5 cm black metal

#### **Short Description**

- Maxi poster frames can be fixed easily to the wall with your Maxi posters changed at will
- Maxi poster snap frames in black 24 x 36 inch poster size
- Best selling metal pop art poster frames supplied with a clear plastic cover to protect poster

- · High quality amazing value maxi frames which are strong and smart
- Easy to display popular maxi size posters and movie posters.
- Our front loading maxi poster frames can be used landscape or portrait.
- Black coated aluminium snap frame with wall fixings supplied.
- To hold posters 91.5 x 61 cm / 36" x 24" / 915 x 610 mm
- Can also be stuck to a door or wall with double sided adhesive tape.
- Supplied with free shatterproof poster protector (not glass) safe to use in child's bedroom.
- Posters not included.