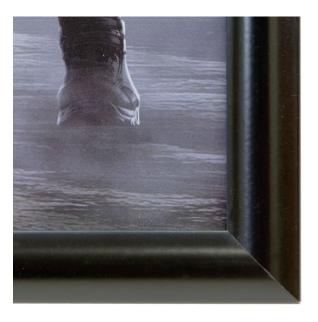

# Maxi poster frame 61x91.5 cm black metal

- · High quality amazing value maxi frames which are strong and smart
- Easy to display popular maxi size posters and movie posters.
- Our front loading maxi poster frames can be used landscape or portrait.
- Black coated aluminium snap frame with wall fixings supplied.
- To hold posters 91.5 x 61 cm / 36" x 24" / 915 x 610 mm
- Can also be stuck to a door or wall with double sided adhesive tape.
- Supplied with free shatterproof poster protector (not glass) safe to use in child's bedroom.
- Posters not included.

| Product Dimensions        | Size Information for Maxi snap frames A narrow strip around the edge of your print is hidden when the frame is closed. This will mean that 11mm all round your poster is hidden by the frame profile and will need to be taken into consideration when displaying text or important information within the visible area.  Dimensions                                                                                                                                                                                                                                                                                                                                                                                                                                                                                                                                                                                                                                                                                                                                                                                                                                                                                                                           |                             |                                     |                               |
|---------------------------|----------------------------------------------------------------------------------------------------------------------------------------------------------------------------------------------------------------------------------------------------------------------------------------------------------------------------------------------------------------------------------------------------------------------------------------------------------------------------------------------------------------------------------------------------------------------------------------------------------------------------------------------------------------------------------------------------------------------------------------------------------------------------------------------------------------------------------------------------------------------------------------------------------------------------------------------------------------------------------------------------------------------------------------------------------------------------------------------------------------------------------------------------------------------------------------------------------------------------------------------------------------|-----------------------------|-------------------------------------|-------------------------------|
|                           | Order Code                                                                                                                                                                                                                                                                                                                                                                                                                                                                                                                                                                                                                                                                                                                                                                                                                                                                                                                                                                                                                                                                                                                                                                                                                                                     | Poster<br>size              | External<br>size                    | Visible<br>area               |
|                           | AS.MAXI/25-B                                                                                                                                                                                                                                                                                                                                                                                                                                                                                                                                                                                                                                                                                                                                                                                                                                                                                                                                                                                                                                                                                                                                                                                                                                                   | 610X915                     | 639X944                             | 588x893                       |
| Assembly and Installation | Fix snap frames using screws  The best way to permanently fix snap frame is with screws.  Screws and plastic wall plugs are included with every snap frame we supply  The wall plugs are for use with masonry walls such as brick and most plastered walls  When screwing onto wood the plugs are not needed  A power drill and screwdriver are required for screw fixing (and we recommend using a spirit level and tape measure to ensure the frames are properly aligned). If in doubt please consult a proficient DIY or trades person.  Fix snap frames using adhesive tape  Rolls of double-side adhesive tape are available as an accessory item.  If double-side adhesive tape is used to fix frames (in place of the screws supplied) please check the smoothness and suitability of the wall.  Tiles and similar surfaces may be suitable provided they are cleaned thoroughly before application.  Tape fixing is not suitable for surfaces with a non-stick coating or porous/foamed surfaces.  We recommend that tape is used around the full perimeter of the frame.  Larger frames are normally best screwed. A residue of foam tape will be left on the wall or door after removal of the frame and the frame will usually be hard to get off. |                             |                                     |                               |
|                           | We offer a choice goods selected an automatically in offered options f                                                                                                                                                                                                                                                                                                                                                                                                                                                                                                                                                                                                                                                                                                                                                                                                                                                                                                                                                                                                                                                                                                                                                                                         | nd your loca<br>the Checkou | tion, calculated<br>at. When feasib | d for you<br>ble, you will be |