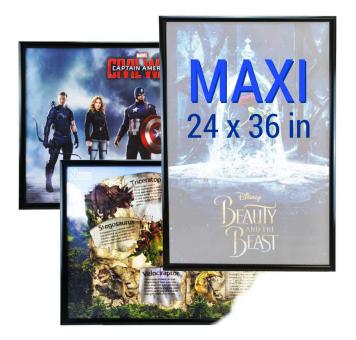

# Maxi poster frame 61x91.5 cm black metal

#### **Short Description**

- Maxi poster frames can be fixed easily to the wall with your Maxi posters changed at will
- Maxi poster snap frames in black 24 x 36 inch poster size
- Best selling metal pop art poster frames supplied with a clear plastic cover to protect poster

### Maxi poster frames 24x36"

Maxi poster size is 24"x36" which is 61x91.5 cm or 610x915 mm. The approximate cm size is 61x91. It is a popular poster size for movie posters and many other printed posters. Please measure your poster to make sure you are ordering the correct frame as we also sell frames sized to suit 27x40" and 30x40". It doesn't matter whether the poster is printed portrait of landscape as our maxi frames can be fitted to suit either.