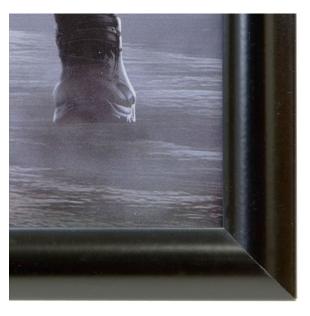

# Maxi poster frame 61x91.5 cm black metal

#### **Short Description**

- Maxi poster frames can be fixed easily to the wall with your Maxi posters changed at will
- Maxi poster snap frames in black 24 x 36 inch poster size
- Best selling metal pop art poster frames supplied with a clear plastic cover to protect poster

- · High quality amazing value maxi frames which are strong and smart
- Easy to display popular maxi size posters and movie posters.
- Our front loading maxi poster frames can be used landscape or portrait.
- Black coated aluminium snap frame with wall fixings supplied.
- To hold posters 91.5 x 61 cm / 36" x 24" / 915 x 610 mm
- Can also be stuck to a door or wall with double sided adhesive tape.
- Supplied with free shatterproof poster protector (not glass) safe to use in child's bedroom.
- Posters not included.