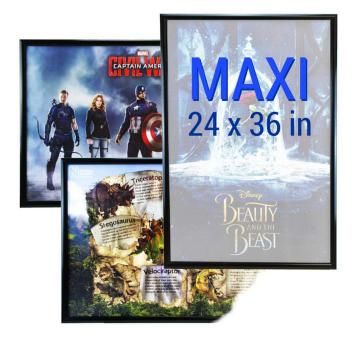

# Maxi poster frame 61x91.5 cm black metal

### Maxi poster frames 24x36"

Maxi poster size is 24"x36" which is 61x91.5 cm or 610x915 mm. The approximate cm size is 61x91. It is a popular poster size for movie posters and many other printed posters. Please measure your poster to make sure you are ordering the correct frame as we also sell frames sized to suit 27x40" and 30x40". It doesn't matter whether the poster is printed portrait of landscape as our maxi frames can be fitted to suit either.

- · High quality amazing value maxi frames which are strong and smart
- Easy to display popular maxi size posters and movie posters.
- Our front loading maxi poster frames can be used landscape or portrait.
- Black coated aluminium snap frame with wall fixings supplied.
- To hold posters 91.5 x 61 cm / 36" x 24" / 915 x 610 mm
- Can also be stuck to a door or wall with double sided adhesive tape.
- Supplied with free shatterproof poster protector (not glass) safe to use in child's bedroom.
- Posters not included.