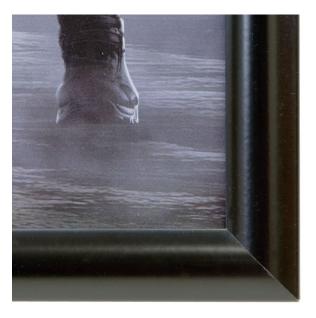

# Maxi poster frame 61x91.5 cm black metal

- · High quality amazing value maxi frames which are strong and smart
- Easy to display popular maxi size posters and movie posters.
- Our front loading maxi poster frames can be used landscape or portrait.
- Black coated aluminium snap frame with wall fixings supplied.
- To hold posters 91.5 x 61 cm / 36" x 24" / 915 x 610 mm
- Can also be stuck to a door or wall with double sided adhesive tape.
- Supplied with free shatterproof poster protector (not glass) safe to use in child's bedroom.
- Posters not included.

| Product Dimensions        | Size Information for Maxi snap frames A narrow strip around the edge of your print is hidden when the frame is closed. This will mean that 11mm all round your poster is hidden by the frame profile and will need to be taken into consideration when displaying text or important information within the visible area.  Dimensions  Order Code  Poster External Visible size size area  AS.MAXI/25-B 610x915 639x944 588x893                                                                                                                                                                                                                                                                                                                                                                                                                                                                                                                                                                                                                                                                                                                                                                                                                                 |
|---------------------------|----------------------------------------------------------------------------------------------------------------------------------------------------------------------------------------------------------------------------------------------------------------------------------------------------------------------------------------------------------------------------------------------------------------------------------------------------------------------------------------------------------------------------------------------------------------------------------------------------------------------------------------------------------------------------------------------------------------------------------------------------------------------------------------------------------------------------------------------------------------------------------------------------------------------------------------------------------------------------------------------------------------------------------------------------------------------------------------------------------------------------------------------------------------------------------------------------------------------------------------------------------------|
| Assembly and Installation | Fix snap frames using screws  The best way to permanently fix snap frame is with screws.  Screws and plastic wall plugs are included with every snap frame we supply  The wall plugs are for use with masonry walls such as brick and most plastered walls  When screwing onto wood the plugs are not needed  A power drill and screwdriver are required for screw fixing (and we recommend using a spirit level and tape measure to ensure the frames are properly aligned). If in doubt please consult a proficient DIY or trades person.  Fix snap frames using adhesive tape  Rolls of double-side adhesive tape are available as an accessory item.  If double-side adhesive tape is used to fix frames (in place of the screws supplied) please check the smoothness and suitability of the wall.  Tiles and similar surfaces may be suitable provided they are cleaned thoroughly before application.  Tape fixing is not suitable for surfaces with a non-stick coating or porous/foamed surfaces.  We recommend that tape is used around the full perimeter of the frame.  Larger frames are normally best screwed. A residue of foam tape will be left on the wall or door after removal of the frame and the frame will usually be hard to get off. |
|                           | • We offer a choice of delivery options tailored to the goods selected and your location, calculated for you automatically in the Checkout. When feasible, you will be offered options for Free, Economy or Next Day delivery.                                                                                                                                                                                                                                                                                                                                                                                                                                                                                                                                                                                                                                                                                                                                                                                                                                                                                                                                                                                                                                 |