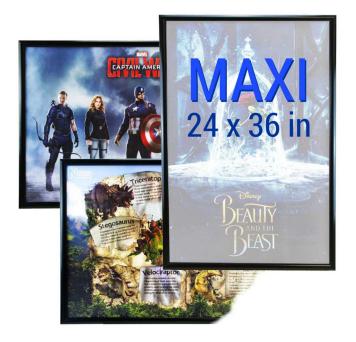

# Maxi poster frame 61x91.5 cm black metal

### Maxi poster frames 24x36"

Maxi poster size is 24"x36" which is 61x91.5 cm or 610x915 mm. The approximate cm size is 61x91. It is a popular poster size for movie posters and many other printed posters. Please measure your poster to make sure you are ordering the correct frame as we also sell frames sized to suit 27x40" and 30x40". It doesn't matter whether the poster is printed portrait of landscape as our maxi frames can be fitted to suit either.

- · High quality amazing value maxi frames which are strong and smart
- Easy to display popular maxi size posters and movie posters.
- Our front loading maxi poster frames can be used landscape or portrait.
- Black coated aluminium snap frame with wall fixings supplied.
- To hold posters 91.5 x 61 cm / 36" x 24" / 915 x 610 mm
- Can also be stuck to a door or wall with double sided adhesive tape.
- Supplied with free shatterproof poster protector (not glass) safe to use in child's bedroom.
- Posters not included.