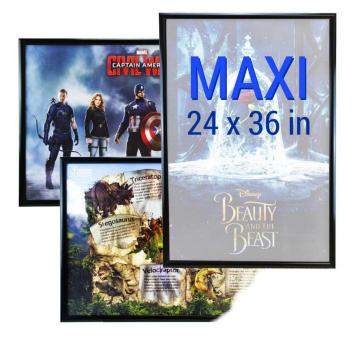

# Maxi poster frame 61x91.5 cm black metal

### Maxi poster frames 24x36"

Maxi poster size is 24"x36" which is 61x91.5 cm or 610x915 mm. The approximate cm size is 61x91. It is a popular poster size for movie posters and many other printed posters. Please measure your poster to make sure you are ordering the correct frame as we also sell frames sized to suit 27x40" and 30x40". It doesn't matter whether the poster is printed portrait of landscape as our maxi frames can be fitted to suit either.

- · High quality amazing value maxi frames which are strong and smart
- Easy to display popular maxi size posters and movie posters.
- Our front loading maxi poster frames can be used landscape or portrait.
- Black coated aluminium snap frame with wall fixings supplied.
- To hold posters 91.5 x 61 cm / 36" x 24" / 915 x 610 mm
- Can also be stuck to a door or wall with double sided adhesive tape.
- Supplied with free shatterproof poster protector (not glass) safe to use in child's bedroom.
- Posters not included.