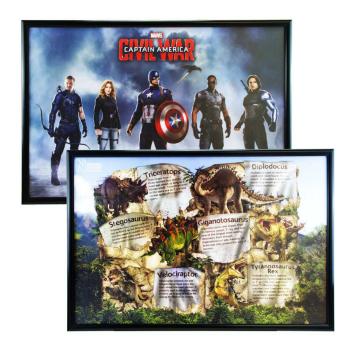

# Maxi poster frame 61x91.5 cm black metal

### Maxi poster frames 24x36"

Maxi poster size is 24"x36" which is 61x91.5 cm or 610x915 mm. The approximate cm size is 61x91. It is a popular poster size for movie posters and many other printed posters. Please measure your poster to make sure you are ordering the correct frame as we also sell frames sized to suit 27x40" and 30x40". It doesn't matter whether the poster is printed portrait of landscape as our maxi frames can be fitted to suit either.

- · High quality amazing value maxi frames which are strong and smart
- Easy to display popular maxi size posters and movie posters.
- Our front loading maxi poster frames can be used landscape or portrait.
- Black coated aluminium snap frame with wall fixings supplied.
- To hold posters 91.5 x 61 cm / 36" x 24" / 915 x 610 mm
- Can also be stuck to a door or wall with double sided adhesive tape.
- Supplied with free shatterproof poster protector (not glass) safe to use in child's bedroom.
- Posters not included.