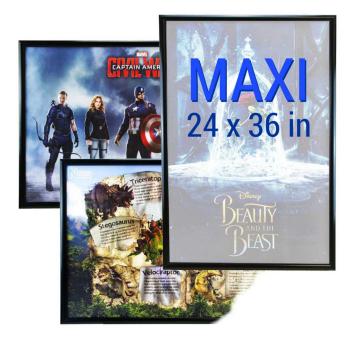

# Maxi poster frame 61x91.5 cm black metal

#### **Short Description**

- Maxi poster frames can be fixed easily to the wall with your Maxi posters changed at will
- Maxi poster snap frames in black 24 x 36 inch poster size
- Best selling metal pop art poster frames supplied with a clear plastic cover to protect poster

### Maxi poster frames 24x36"

Maxi poster size is 24"x36" which is 61x91.5 cm or 610x915 mm. The approximate cm size is 61x91. It is a popular poster size for movie posters and many other printed posters. Please measure your poster to make sure you are ordering the correct frame as we also sell frames sized to suit 27x40" and 30x40". It doesn't matter whether the poster is printed portrait of landscape as our maxi frames can be fitted to suit either.

- · High quality amazing value maxi frames which are strong and smart
- Easy to display popular maxi size posters and movie posters.
- Our front loading maxi poster frames can be used landscape or portrait.
- Black coated aluminium snap frame with wall fixings supplied.
- To hold posters 91.5 x 61 cm / 36" x 24" / 915 x 610 mm
- Can also be stuck to a door or wall with double sided adhesive tape.
- Supplied with free shatterproof poster protector (not glass) safe to use in child's bedroom.
- Posters not included.