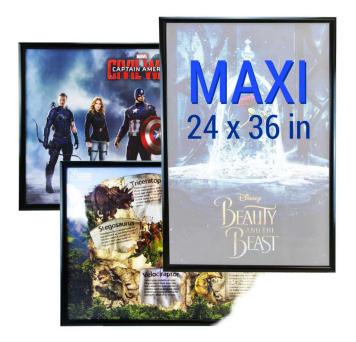

# Maxi poster frame 61x91.5 cm black metal

#### **Short Description**

- Maxi poster frames can be fixed easily to the wall with your Maxi posters changed at will
- Maxi poster snap frames in black 24 x 36 inch poster size
- Best selling metal pop art poster frames supplied with a clear plastic cover to protect poster

### Maxi poster frames 24x36"

Maxi poster size is 24"x36" which is 61x91.5 cm or 610x915 mm. The approximate cm size is 61x91. It is a popular poster size for movie posters and many other printed posters. Please measure your poster to make sure you are ordering the correct frame as we also sell frames sized to suit 27x40" and 30x40". It doesn't matter whether the poster is printed portrait of landscape as our maxi frames can be fitted to suit either.

- · High quality amazing value maxi frames which are strong and smart
- Easy to display popular maxi size posters and movie posters.
- Our front loading maxi poster frames can be used landscape or portrait.
- Black coated aluminium snap frame with wall fixings supplied.
- To hold posters 91.5 x 61 cm / 36" x 24" / 915 x 610 mm
- Can also be stuck to a door or wall with double sided adhesive tape.
- Supplied with free shatterproof poster protector (not glass) safe to use in child's bedroom.
- Posters not included.