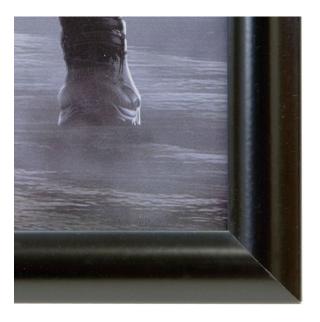

# Maxi poster frame 61x91.5 cm black metal

#### Advantages of a snap change Maxi poster frame

The Maxi poster frame is our best price and quality snap open and close frame – perfect for holding popular printed posters. You don't need to take down the frame to change the poster – simply clip open the frame surround and pop in the new maxi poster. Great for film nights with your friends!

- · High quality amazing value maxi frames which are strong and smart
- Easy to display popular maxi size posters and movie posters.
- Our front loading maxi poster frames can be used landscape or portrait.
- Black coated aluminium snap frame with wall fixings supplied.
- To hold posters 91.5 x 61 cm / 36" x 24" / 915 x 610 mm
- Can also be stuck to a door or wall with double sided adhesive tape.
- Supplied with free shatterproof poster protector (not glass) safe to use in child's bedroom.
- Posters not included.