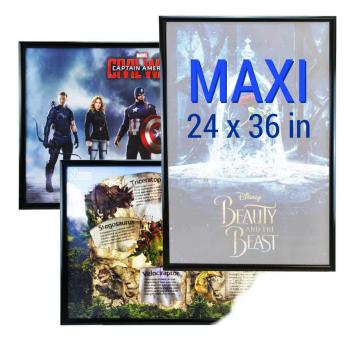

# Maxi poster frame 61x91.5 cm black metal

#### **Short Description**

- Maxi poster frames can be fixed easily to the wall with your Maxi posters changed at will
- Maxi poster snap frames in black 24 x 36 inch poster size
- Best selling metal pop art poster frames supplied with a clear plastic cover to protect poster

### Maxi poster frames 24x36"

Maxi poster size is 24"x36" which is 61x91.5 cm or 610x915 mm. The approximate cm size is 61x91. It is a popular poster size for movie posters and many other printed posters. Please measure your poster to make sure you are ordering the correct frame as we also sell frames sized to suit 27x40" and 30x40". It doesn't matter whether the poster is printed portrait of landscape as our maxi frames can be fitted to suit either.

- · High quality amazing value maxi frames which are strong and smart
- Easy to display popular maxi size posters and movie posters.
- Our front loading maxi poster frames can be used landscape or portrait.
- Black coated aluminium snap frame with wall fixings supplied.
- To hold posters 91.5 x 61 cm / 36" x 24" / 915 x 610 mm
- Can also be stuck to a door or wall with double sided adhesive tape.
- Supplied with free shatterproof poster protector (not glass) safe to use in child's bedroom.
- Posters not included.