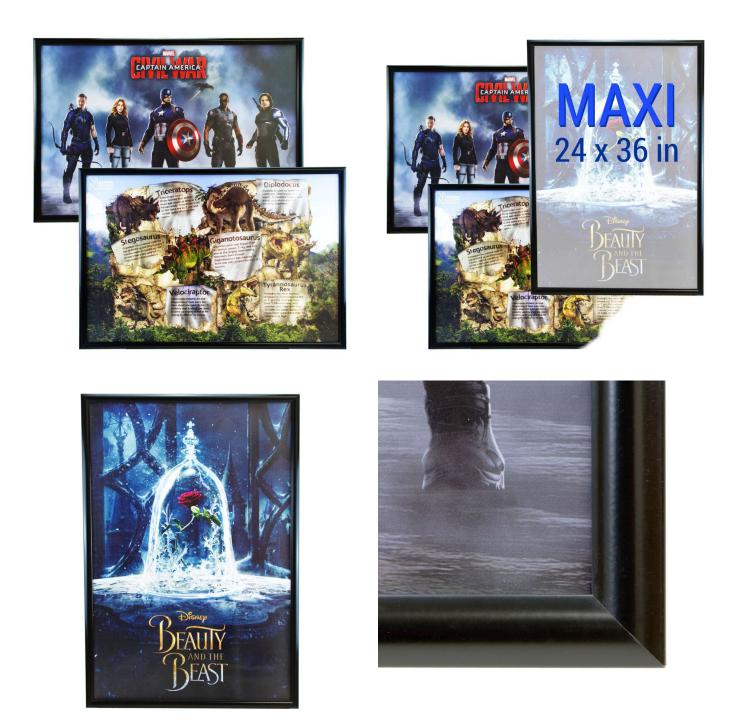

## **Short Description**

- Maxi poster frames can be fixed easily to the wall with your Maxi posters changed at will
- Maxi poster snap frames in black 24 x 36 inch poster size
- Best selling metal pop art poster frames supplied with a clear plastic cover to protect poster

#### Maxi poster frames 24x36"

Maxi poster size is 24"x36" which is 61x91.5 cm or 610x915 mm. The approximate cm size is 61x91. It is a popular poster size for movie posters and many other printed posters. Please measure your poster to make sure you are ordering the correct frame as we also sell frames sized to suit 27x40" and 30x40". It doesn't matter whether the poster is printed portrait of landscape as our maxi frames can be fitted to suit either.

- High quality amazing value maxi frames which are strong and smart
- Easy to display popular maxi size posters and movie posters.
- Our front loading maxi poster frames can be used landscape or portrait.
- Black coated aluminium snap frame with wall fixings supplied.
- To hold posters 91.5 x 61 cm / 36" x 24" / 915 x 610 mm
- Can also be stuck to a door or wall with double sided adhesive tape.
- Supplied with free shatterproof poster protector (not glass) safe to use in child's bedroom.
- Posters not included.