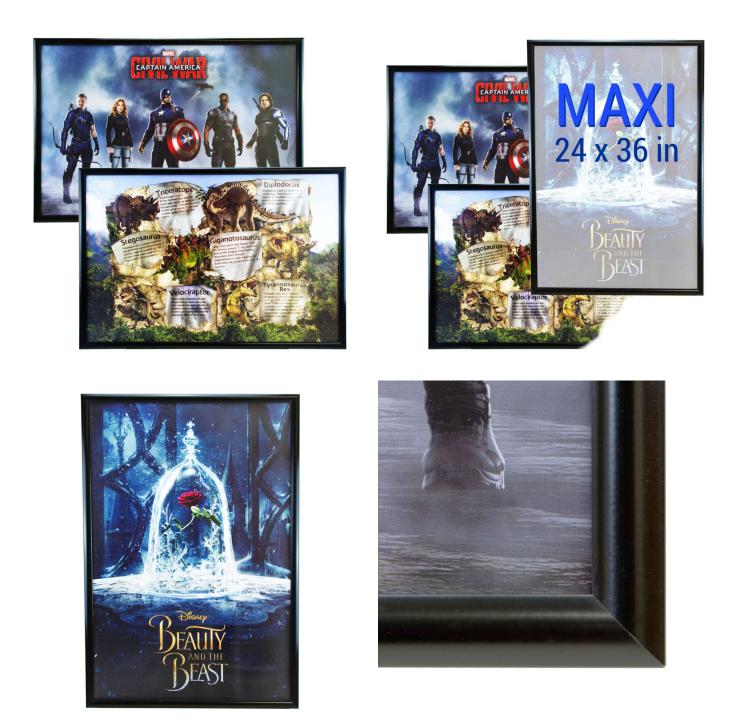

## **Short Description**

- Maxi poster frames can be fixed easily to the wall with your Maxi posters changed at will
- Maxi poster snap frames in black 24 x 36 inch poster size
- Best selling metal pop art poster frames supplied with a clear plastic cover to protect poster

#### Maxi poster frames 24x36"

Maxi poster size is 24"x36" which is 61x91.5 cm or 610x915 mm. The approximate cm size is 61x91. It is a popular poster size for movie posters and many other printed posters. Please measure your poster to make sure you are ordering the correct frame as we also sell frames sized to suit 27x40" and 30x40". It doesn't matter whether the poster is printed portrait of landscape as our maxi frames can be fitted to suit either.