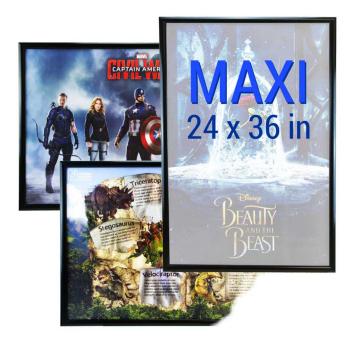

# Maxi poster frame 61x91.5 cm black metal

### Maxi poster frames 24x36"

Maxi poster size is 24"x36" which is 61x91.5 cm or 610x915 mm. The approximate cm size is 61x91. It is a popular poster size for movie posters and many other printed posters. Please measure your poster to make sure you are ordering the correct frame as we also sell frames sized to suit 27x40" and 30x40". It doesn't matter whether the poster is printed portrait of landscape as our maxi frames can be fitted to suit either.

- · High quality amazing value maxi frames which are strong and smart
- Easy to display popular maxi size posters and movie posters.
- Our front loading maxi poster frames can be used landscape or portrait.
- Black coated aluminium snap frame with wall fixings supplied.
- To hold posters 91.5 x 61 cm / 36" x 24" / 915 x 610 mm
- Can also be stuck to a door or wall with double sided adhesive tape.
- Supplied with free shatterproof poster protector (not glass) safe to use in child's bedroom.
- Posters not included.