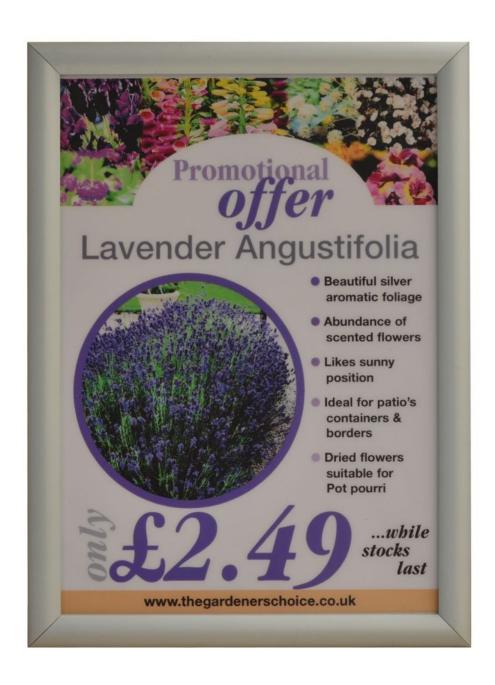

#### **Short Description**

- A4 and A3 laminated paper-size snap frames
- Laminating prints and displaying them in a snap frame offers a reliable outdoor solution
- Display your own waterproof signs in a specially-sized snap frame

#### Snap Frames For Laminated A4 or A3 posters & Signs

Perfect solution for outdoor use with laminated paper signs.

Laminated size snap frames are oversized to take laminated A<sub>4</sub> prints as well as being perfectly suitable for standard A<sub>4</sub> paper which has not been encapsulated. Laminating (or encapsulation) renders the poster water-proof making it suitable for outdoor use.