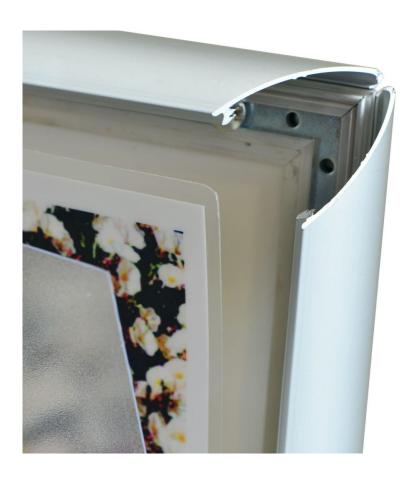

#### Snap Frames For Laminated A4 or A3 posters & Signs

Perfect solution for outdoor use with laminated paper signs.

Laminated size snap frames are oversized to take laminated A<sub>4</sub> prints as well as being perfectly suitable for standard A<sub>4</sub> paper which has not been encapsulated. Laminating (or encapsulation) renders the poster water-proof making it suitable for outdoor use.

- Laminated prints are also applicable indoors in washrooms or where steam cleaning of walls may be necessary.
- A3 version suits A3 laminated prints or plain A3 paper placed behind the clear cover sheet.
- These frames can also be used for standard A<sub>4</sub> or A<sub>3</sub> paper placed behind the poster protector. The slightly oversize frame means less of the print border gets covered by the frame surround.
- Make your own A4 and A3 waterproof signs and posters

| Product Dimensions        | Size Information for Laminated snap frames  • The width of the surround is 2.5cm = 25mm or 1 inch • Front to back depth of 25mm profile snap frame: 12mm (approx 1/2 inch) • A4 relates to the size of paper an A4 frame will fit. • A narrow strip around the edge of your print is hidden when the frame is closed. Visible poster size: 12mm less than actual poster (i.e. 6mm all round your poster is hidden by the frame surround) • The overall size of the frame is larger than the paper inserted. Overall (external) frame sizes are shown in the table:  Table of Laminated snap frame sizes – relates to 25mm wide profile frames  Order Code  Poster External Visible size size area  AS.LAM.A4/25 218x305 248x335 198x285  AS.LAM.A3/25 305x428 335x458 285x408  Poster size is the size after laminating – i.e. the overall laminating pouch size. |
|---------------------------|-------------------------------------------------------------------------------------------------------------------------------------------------------------------------------------------------------------------------------------------------------------------------------------------------------------------------------------------------------------------------------------------------------------------------------------------------------------------------------------------------------------------------------------------------------------------------------------------------------------------------------------------------------------------------------------------------------------------------------------------------------------------------------------------------------------------------------------------------------------------|
| Assembly and Installation | Fix snap frames using screws  • The best way to permanently fix snap frame is with screws.  • Screws and plastic wall plugs are included with every snap frame we supply  • The wall plugs are for use with masonry walls such as brick and most plastered walls  • When screwing onto wood the plugs are not needed  • A power drill and screwdriver are required for screw fixing (and we recommend using a spirit level and tape measure to ensure the frames are properly aligned). If in doubt please consult a proficient DIY or trades person.                                                                                                                                                                                                                                                                                                             |
| Delivery and Returns      | <ul> <li>We offer a choice of delivery options tailored to the goods selected and your location, calculated for you automatically in the Checkout. When feasible, you will be offered options for Free, Economy or Next Day delivery.</li> <li>Any product returned by the purchaser must be unused and in its original packaging, which should be unmarked. If goods are received damaged or faulty we will take care of the problem.</li> <li>For detailed information about Delivery charges or Returns and refund policies, please click on the links below.</li> </ul>                                                                                                                                                                                                                                                                                       |
| Include in Google Feed    | Yes                                                                                                                                                                                                                                                                                                                                                                                                                                                                                                                                                                                                                                                                                                                                                                                                                                                               |
| Postable                  | No                                                                                                                                                                                                                                                                                                                                                                                                                                                                                                                                                                                                                                                                                                                                                                                                                                                                |