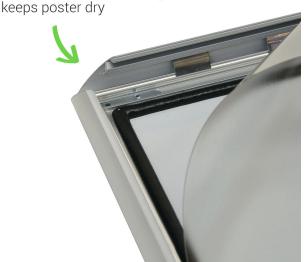

#### waterproof foam rubber gasket seal:

#### Waterproof outdoor snap frames with tamper-proof lock

If you need to display prints and posters in a tamper-proof poster frame, with the additional protection of an integral seal, our lockable water-resistant snap frames are the answer. These waterproof snap frames can also be used to display thicker substrates such as a printed card (up to 3mm). So the design can be a good choice even if you don't intend to use the frame outdoors.

- The frame hinges open to reveal a high quality extruded rubber gasket seal all the way around the interior. So not only is your sign or poster safe from interfering fingers, but it is also protected from the elements.
- The 'lock' is achieved by a security bolt which can only be undone with an Allen key. Each side interlocks with the next so once the first side is opened, the other three sides can also be accessed. Then the frame contents can be changed with relative ease.
- By popular demand the range has been extended to include larger size outdoor snap frames: Ao size (841 x 1188mm), 30x40 inch (Quad size) and 40x60 inch a (4 Sheet poster frame).