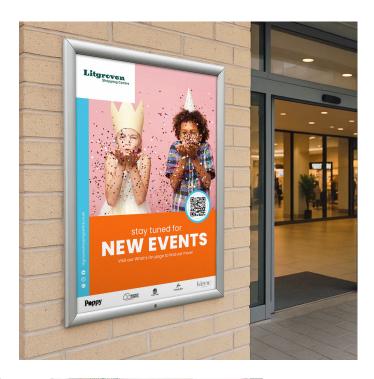

#### Waterproof outdoor snap frames with tamper-proof lock

If you need to display prints and posters in a tamper-proof poster frame, with the additional protection of an integral seal, our lockable water-resistant snap frames are the answer. These waterproof snap frames can also be used to display thicker substrates such as a printed card (up to 3mm). So the design can be a good choice even if you don't intend to use the frame outdoors.

### Can you use waterproof lockable snap frames indoors?

Many signs and advertisements are collectable items, in a cinema, theatre or a music venue posters can be highly prised items, lockable snap frames allow you to display these posters in a tamperproof manner meaning your event gets maximum exposure to the public. Many organisations have their advertisements printed and delivered from a central office and may not have spare prints to replace damaged or stolen posters.