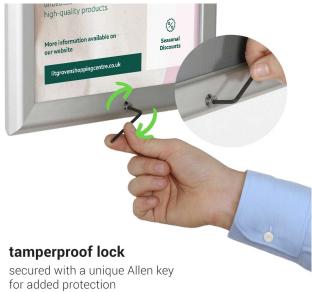

- The frame hinges open to reveal a high quality extruded rubber gasket seal all the way around the interior. So not only is your sign or poster safe from interfering fingers, but it is also protected from the elements.
- The 'lock' is achieved by a security bolt which can only be undone with an Allen key. Each side interlocks with the next so once the first side is opened, the other three sides can also be accessed. Then the frame contents can be changed with relative ease.
- By popular demand the range has been extended to include larger size outdoor snap frames: Ao size (841 x 1188mm), 30x40 inch (Quad size) and 40x60 inch a (4 Sheet poster frame).