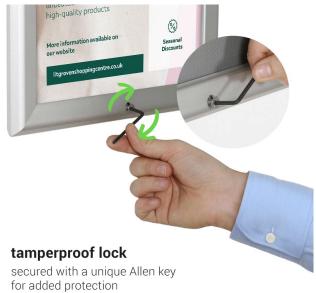

- The frame hinges open to reveal a high quality extruded rubber gasket seal all the way around the interior. So not only is your sign or poster safe from interfering fingers, but it is also protected from the elements.
- The 'lock' is achieved by a security bolt which can only be undone with an Allen key. Each side interlocks with the next so once the first side is opened, the other three sides can also be accessed. Then the frame contents can be changed with relative ease.
- By popular demand the range has been extended to include larger size outdoor snap frames: Ao size (841 x 1188mm), 30x40 inch (Quad size) and 40x60 inch a (4 Sheet poster frame).