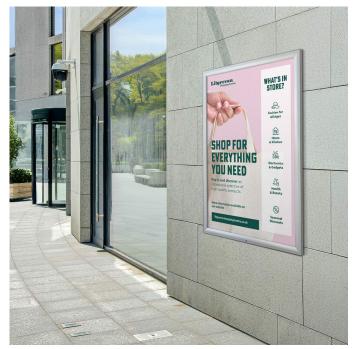

### Waterproof outdoor snap frames with tamper-proof lock

If you need to display prints and posters in a tamper-proof poster frame, with the additional protection of an integral seal, our lockable water-resistant snap frames are the answer. These waterproof snap frames can also be used to display thicker substrates such as a printed card (up to 3mm). So the design can be a good choice even if you don't intend to use the frame outdoors.

Waterproof snap frames are designed to be mounted onto a flat wall or surface so that the back is not exposed, as this may compromise the ability to remain waterproof. To mount on alternative surfaces such as fences and railings we recommend that you first mount the frame onto a rigid solid backing board, and then attach the backing board to your desired location.