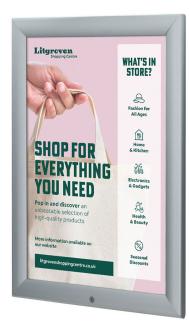

# **Short Description**

- Outdoor wall mounted waterproof lockable snap frames all sizes including 40 x 60 inch
- Exterior weatherproof poster frames A4 to 40 x 60" with locking sides with a waterproof seal
- Tamperproof locking mechanism and heavy-duty poster cover as standard
- Huge UK stocks of waterproof poster frames with fast next day delivery options

### Waterproof outdoor snap frames with tamper-proof lock

If you need to display prints and posters in a tamper-proof poster frame, with the additional protection of an integral seal, our lockable water-resistant snap frames are the answer. These waterproof snap frames can also be used to display thicker substrates such as a printed card (up to 3mm). So the design can be a good choice even if you don't intend to use the frame outdoors.

- We have a full range of poster sizes from A4 & A3 that are ideal for advertisements toilets and restrooms.
- A1 & A2 posters for advertising upcoming events in corridors or passageways.
- Popular large format sign holders, Ao, 30x40inch (Cinema or Movie poster size) and the largest 60x40 inch or 4 sheet poster holders.