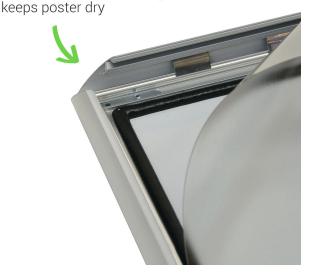

#### waterproof foam rubber gasket seal:

- The frame hinges open to reveal a high quality extruded rubber gasket seal all the way around the interior. So not only is your sign or poster safe from interfering fingers, but it is also protected from the elements.
- The 'lock' is achieved by a security bolt which can only be undone with an Allen key. Each side interlocks with the next so once the first side is opened, the other three sides can also be accessed. Then the frame contents can be changed with relative ease.
- By popular demand the range has been extended to include larger size outdoor snap frames: Ao size (841 x 1188mm), 30x40 inch (Quad size) and 40x60 inch a (4 Sheet poster frame).