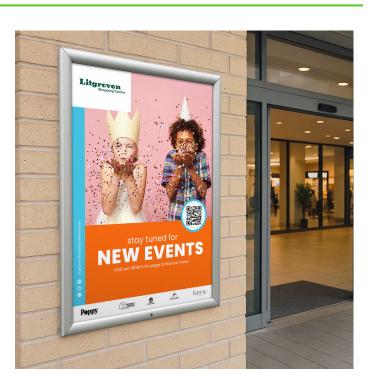

### Waterproof outdoor snap frames with tamper-proof lock

If you need to display prints and posters in a tamper-proof poster frame, with the additional protection of an integral seal, our lockable water-resistant snap frames are the answer. These waterproof snap frames can also be used to display thicker substrates such as a printed card (up to 3mm). So the design can be a good choice even if you don't intend to use the frame outdoors.

#### Can you use waterproof lockable snap frames indoors?

Many signs and advertisements are collectable items, in a cinema, theatre or a music venue posters can be highly prised items, lockable snap frames allow you to display these posters in a tamperproof manner meaning your event gets maximum exposure to the public. Many organisations have their advertisements printed and delivered from a central office and may not have spare prints to replace damaged or stolen posters.

Waterproof snap frames are designed to be mounted onto a flat wall or surface so that the back is not exposed, as this may compromise the ability to remain waterproof. To mount on alternative surfaces such as fences and railings we recommend that you first mount the frame onto a rigid solid backing board, and then attach the backing board to your desired location.