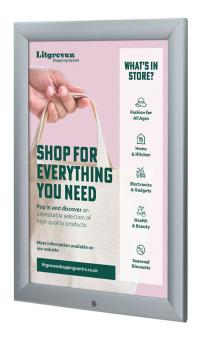

### **Product Images**

- We have a full range of poster sizes from A<sub>4</sub> & A<sub>3</sub> that are ideal for advertisements toilets and restrooms.
- A1 & A2 posters for advertising upcoming events in corridors or passageways.
- Popular large format sign holders, Ao, 30x4oinch (Cinema or Movie poster size) and the largest 60x4o inch or 4 sheet poster holders.

The 35mm border is eye-catching just what you need for large format advertisements it also offers unprecedented protection from a movie poster collector!