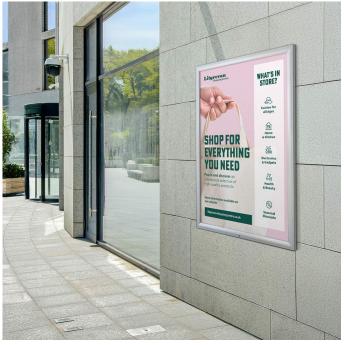

### **Product Images**

#### Waterproof outdoor snap frames with tamper-proof lock

If you need to display prints and posters in a tamper-proof poster frame, with the additional protection of an integral seal, our lockable water-resistant snap frames are the answer. These waterproof snap frames can also be used to display thicker substrates such as a printed card (up to 3mm). So the design can be a good choice even if you don't intend to use the frame outdoors.

Waterproof snap frames are designed to be mounted onto a flat wall or surface so that the back is not exposed, as this may compromise the ability to remain waterproof. To mount on alternative surfaces such as fences and railings we recommend that you first mount the frame onto a rigid solid backing board, and then attach the backing board to your desired location.