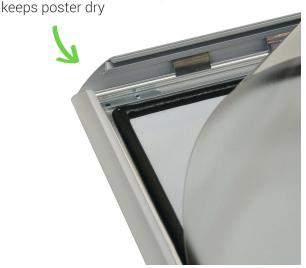

#### waterproof foam rubber gasket seal:

#### Waterproof outdoor snap frames with tamper-proof lock

If you need to display prints and posters in a tamper-proof poster frame, with the additional protection of an integral seal, our lockable water-resistant snap frames are the answer. These waterproof snap frames can also be used to display thicker substrates such as a printed card (up to 3mm). So the design can be a good choice even if you don't intend to use the frame outdoors.

- The frame hinges open to reveal a high quality extruded rubber gasket seal all the way around the interior. So not only is your sign or poster safe from interfering fingers, but it is also protected from the elements.
- The 'lock' is achieved by a security bolt which can only be undone with an Allen key. Each side interlocks with the next so once the first side is opened, the other three sides can also be accessed. Then the frame contents can be changed with relative ease.
- By popular demand the range has been extended to include larger size outdoor snap frames: Ao size (841 x 1188mm), 30x40 inch (Quad size) and 40x60 inch a (4 Sheet poster frame).