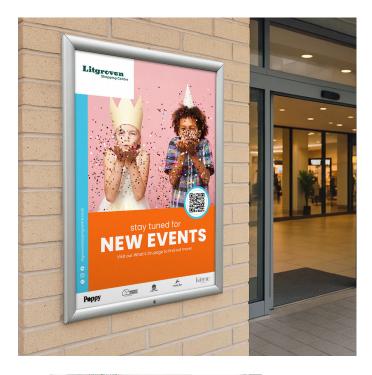

### **Product Images**

#### Waterproof outdoor snap frames with tamper-proof lock

If you need to display prints and posters in a tamper-proof poster frame, with the additional protection of an integral seal, our lockable water-resistant snap frames are the answer. These waterproof snap frames can also be used to display thicker substrates such as a printed card (up to 3mm). So the design can be a good choice even if you don't intend to use the frame outdoors.

#### Can you use waterproof lockable snap frames indoors?

Many signs and advertisements are collectable items, in a cinema, theatre or a music venue posters can be highly prised items, lockable snap frames allow you to display these posters in a tamperproof manner meaning your event gets maximum exposure to the public. Many organisations have their advertisements printed and delivered from a central office and may not have spare prints to replace damaged or stolen posters.