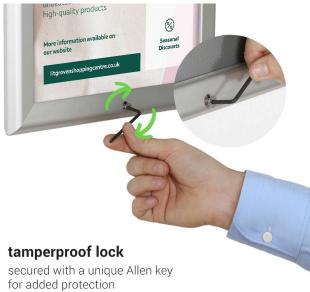

#### waterproof foam rubber gasket seal:

- The frame hinges open to reveal a high quality extruded rubber gasket seal all the way around the interior. So not only is your sign or poster safe from interfering fingers, but it is also protected from the elements.
- The 'lock' is achieved by a security bolt which can only be undone with an Allen key. Each side interlocks with the next so once the first side is opened, the other three sides can also be accessed. Then the frame contents can be changed with relative ease.
- By popular demand the range has been extended to include larger size outdoor snap frames: Ao size (841 x 1188mm), 30x40 inch (Quad size) and 40x60 inch a (4 Sheet poster frame).

#### What is included in the box

- A Professional top quality waterproof lockable snap frame
- UV and Anti-glare heavy duty poster cover
- Locking tool
- Wall fixings and screws

Lockable waterproof frame details.