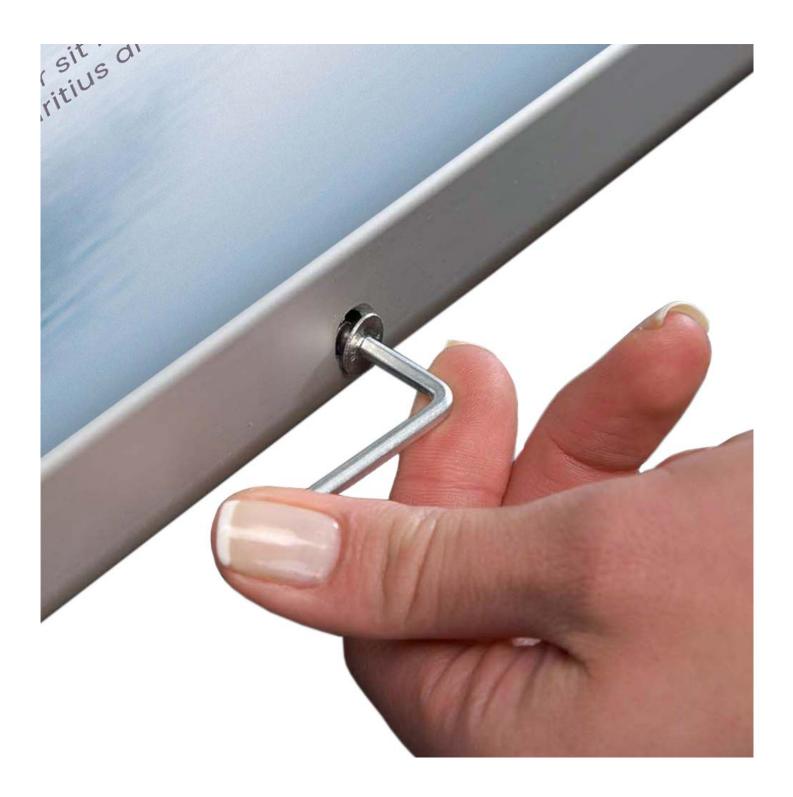

- The frame hinges open to reveal a high quality extruded rubber gasket seal all the way around the interior. So not only is your sign or poster safe from interfering fingers, but it is also protected from the elements.
- The 'lock' is achieved by a security bolt which can only be undone with an Allen key. Each side interlocks https://www.sign-holders.co.uk/snap-frames/waterproof-snap-frames/waterproof-lockable-snap-frames-a4-u

with the next – so once the first side is opened, the other three sides can also be accessed. Then the frame contents can be changed with relative ease.

• By popular demand the range has been extended to include larger size outdoor snap frames: Ao size (841 x 1188mm), 30x40 inch (Quad size) and 40x60 inch a (4 Sheet poster frame).