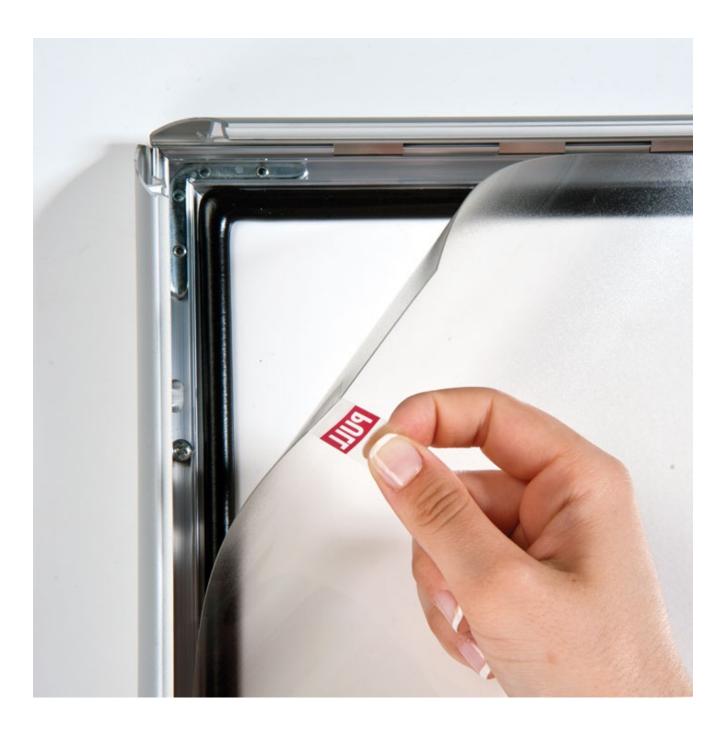

- The frame hinges open to reveal a high quality extruded rubber gasket seal all the way around the interior. So not only is your sign or poster safe from interfering fingers, but it is also protected from the elements.
- The 'lock' is achieved by a security bolt which can only be undone with an Allen key. Each side interlocks https://www.sign-holders.co.uk/snap-frames/waterproof-snap-frames/waterproof-lockable-snap-frames-a4-u

with the next – so once the first side is opened, the other three sides can also be accessed. Then the frame contents can be changed with relative ease.

• By popular demand the range has been extended to include larger size outdoor snap frames: Ao size (841 x 1188mm), 30x40 inch (Quad size) and 40x60 inch a (4 Sheet poster frame).

#### What is included in the box

- A Professional top quality waterproof lockable snap frame
- UV and Anti-glare heavy duty poster cover
- Locking tool
- Wall fixings and screws

| Lockable waterproof frame details.                         |
|------------------------------------------------------------|
| • Profile width is 35mm (viewed from the front).           |
| • The standard frame finish is silver (anodised aluminium, |
| brushed finish).                                           |
| • The poster cover sheet is fitted with a PULL tab to make |
| it easier to remove.                                       |
| • Each frame is supplied with fixing screws and wall       |
| plugs.                                                     |
|                                                            |