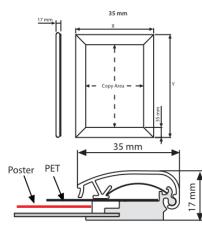

## Size Information for Waterproof Lockable Aluminium snap frames

• The width of the surround is 3.5cm = 35mm

• Front to back depth of 35mm profile snap frame: 17mm

• A4 relates to the size of paper an A4 frame will fit.

• A narrow strip around the edge of your print is hidden when the frame is closed.

Visible poster size: 4mm less than actual poster (i.e. 2mm all round your poster is hidden by the frame surround)The overall size of the frame is larger than the paper inserted.

Overall (external) frame sizes are shown in the table: