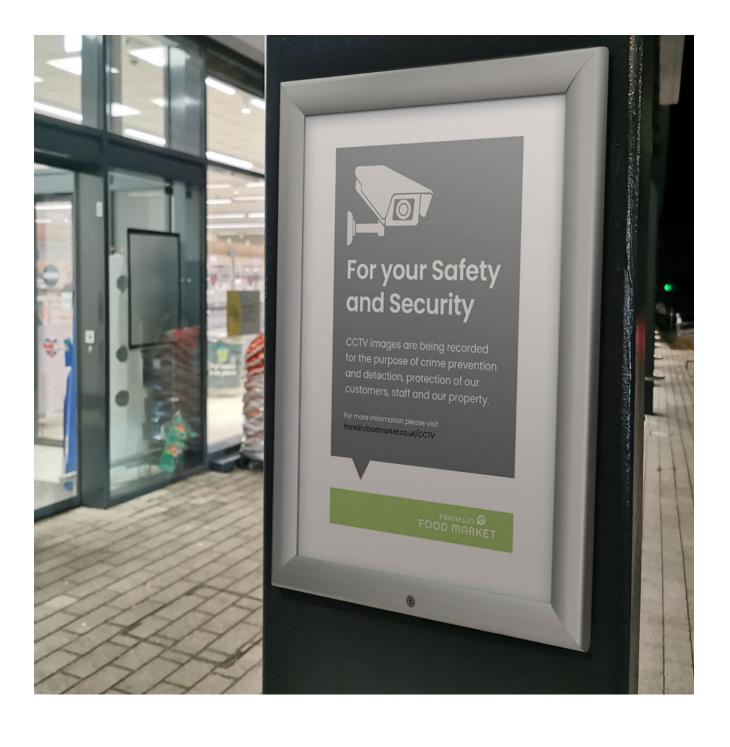

### **Product Images**

Waterproof snap frames are designed to be mounted onto a flat wall or surface so that the back is not exposed, as this may compromise the ability to remain waterproof. To mount on alternative surfaces such as fences and railings we recommend that you first mount the frame onto a rigid solid backing board, and then attach the backing board to your desired location.