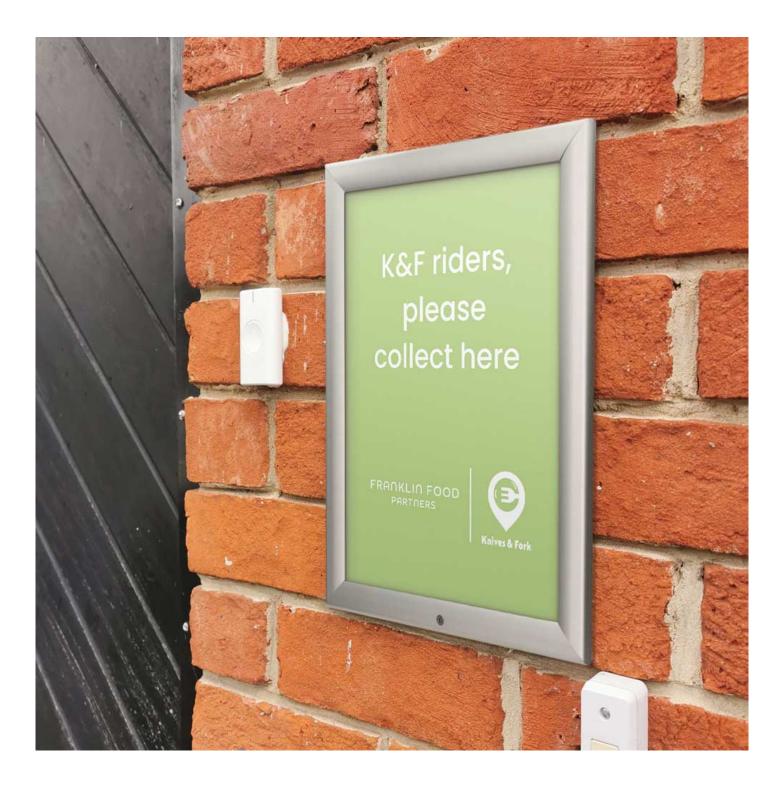

Waterproof Lockable outdoor snap frames A4 up to 40x60 inch

#### Waterproof outdoor snap frames with tamper-proof lock

If you need to display prints and posters in a tamper-proof poster frame, with the additional protection of an integral seal, our lockable water-resistant snap frames are the answer. These waterproof snap frames can also be used to display thicker substrates such as a printed card (up to 3mm). So the design can be a good choice even if you don't intend to use the frame outdoors.

The 35mm border is eye-catching just what you need for large format advertisements it also offers unprecedented protection from a movie poster collector!