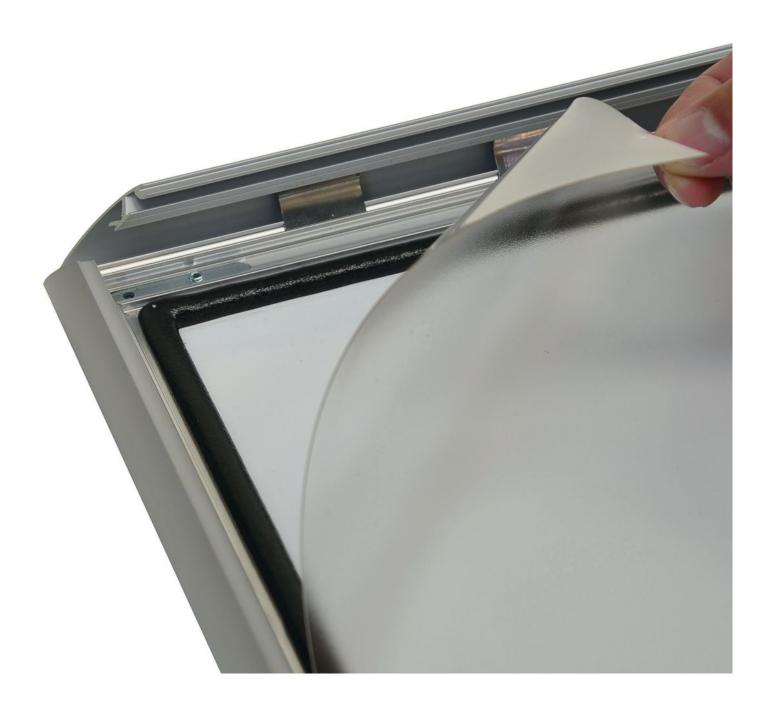

• These waterproof snap frames are ideal for displaying A<sub>4</sub> and A<sub>3</sub> posters outdoors without the need for

laminating.

- As well as standard paper these exterior snap frames accept thicker inserts: anything from standard thickness paper up to 3mm display boards.
- An over-size poster protector is included with a finger-lift PULL tab accessible when the snap frame profiles are opened.
- Fixing screws are also supplied.

# More about exterior grade snap frames for A<sub>4</sub> and A<sub>3</sub> posters

If you are looking for extruded aluminium outdoor signs these waterproof snap frames are the answer. Posters can be changed with ease by lifting up the spring-loaded frame profiles to gain access to the poster cover sheet. This frame features an over-size poster protector with a gasket seal behind it to keep out the rain. The gasket comprises foam rubber strips which provide a weather-proof seal and keep posters dry.