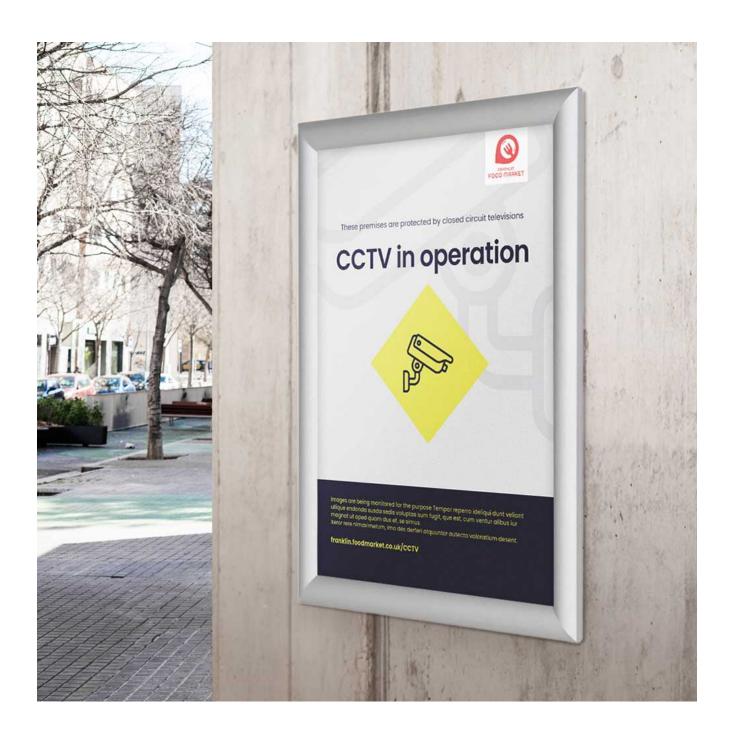

## **Short Description**

- Waterproof A<sub>4</sub> & A<sub>3</sub> outdoor snap frames
- These frames incorporate a seal behind the cover sheet to prevent the ingress of rain
- The profile width is 25mm and the finish is silver anodised
- These frames accept A3 and A4 paper, or equivalent size card inserts up to 3mm thick

### Waterproof Outdoor Snap Frames A<sub>3</sub> & A<sub>4</sub>

Exterior waterproof snap frame made from 25mm aluminium profiles incorporating a foam rubber gasket within the frame to keep paper signs and posters dry. Outdoor snap frames are perfect for displaying A4 notices and A3 printed signs outside.

• These waterproof snap frames are ideal for displaying A<sub>4</sub> and A<sub>3</sub> posters outdoors without the need for

laminating.

- As well as standard paper these exterior snap frames accept thicker inserts: anything from standard thickness paper up to 3mm display boards.
- An over-size poster protector is included with a finger-lift PULL tab accessible when the snap frame profiles are opened.
- Fixing screws are also supplied.