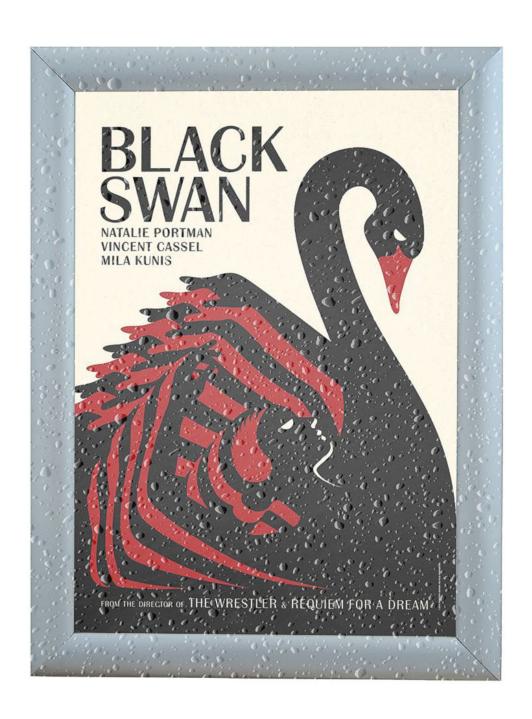

## **Short Description**

- Waterproof A<sub>4</sub> & A<sub>3</sub> outdoor snap frames
- These frames incorporate a seal behind the cover sheet to prevent the ingress of rain
- The profile width is 25mm and the finish is silver anodised
- These frames accept A3 and A4 paper, or equivalent size card inserts up to 3mm thick

### Waterproof Outdoor Snap Frames A<sub>3</sub> & A<sub>4</sub>

Exterior waterproof snap frame made from 25mm aluminium profiles incorporating a foam rubber gasket within the frame to keep paper signs and posters dry. Outdoor snap frames are perfect for displaying A4 notices and A3 printed signs outside.

• These waterproof snap frames are ideal for displaying A<sub>4</sub> and A<sub>3</sub> posters outdoors without the need for

laminating.

- As well as standard paper these exterior snap frames accept thicker inserts: anything from standard thickness paper up to 3mm display boards.
- An over-size poster protector is included with a finger-lift PULL tab accessible when the snap frame profiles are opened.
- Fixing screws are also supplied.