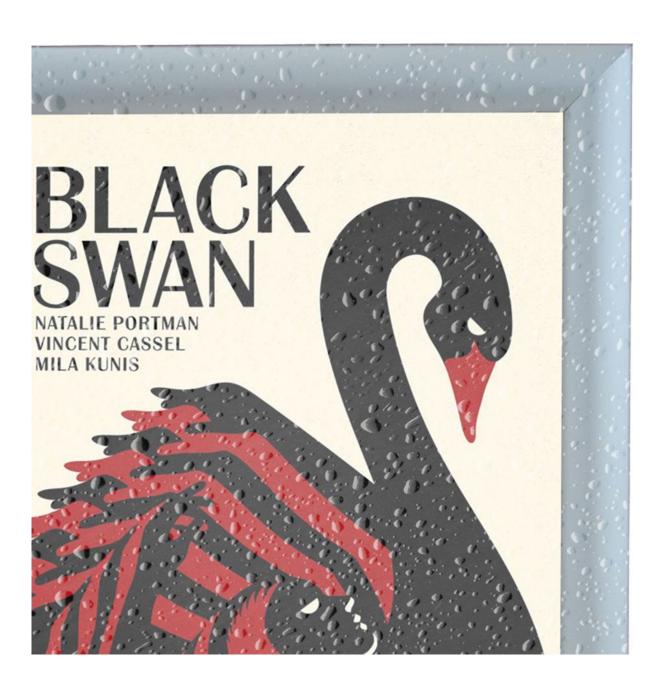

## **Short Description**

- Waterproof A<sub>4</sub> & A<sub>3</sub> outdoor snap frames
- These frames incorporate a seal behind the cover sheet to prevent the ingress of rain
- The profile width is 25mm and the finish is silver anodised
- These frames accept A3 and A4 paper, or equivalent size card inserts up to 3mm thick

### Waterproof Outdoor Snap Frames A<sub>3</sub> & A<sub>4</sub>

Exterior waterproof snap frame made from 25mm aluminium profiles incorporating a foam rubber gasket within the frame to keep paper signs and posters dry. Outdoor snap frames are perfect for displaying A4 notices and A3 printed signs outside.

• These waterproof snap frames are ideal for displaying A<sub>4</sub> and A<sub>3</sub> posters outdoors without the need for

laminating.

- As well as standard paper these exterior snap frames accept thicker inserts: anything from standard thickness paper up to 3mm display boards.
- An over-size poster protector is included with a finger-lift PULL tab accessible when the snap frame profiles are opened.
- Fixing screws are also supplied.