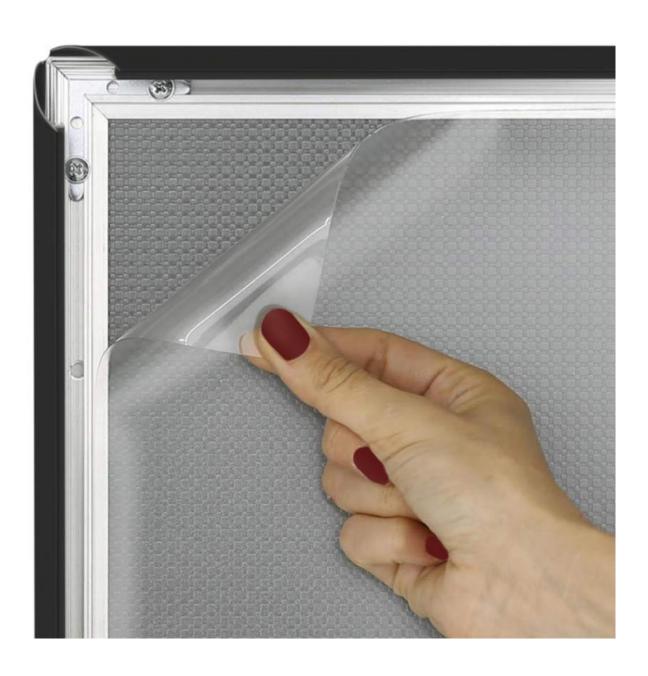

Standard black snap frames are now ON SALE.

- Posters and prints can be changed in seconds without taking the frame off the wall.
- Easy to fix to the wall by screws (screws and wall plugs are supplied).
- A flexible plastic poster cover sheet is included for protection (anti-glare finish).

# **Snap frames with black painted finish**

- Shade of black is RAL 9005, a semi gloss finish.
- The rear profile (goes against the wall) is not powder coated as it is not seen in normal use.
- Supplied with anti-glare plastic poster protector sheet. Can be reversed for more glossy appearance.
- These black poster frames can be fitted portrait or landscape.