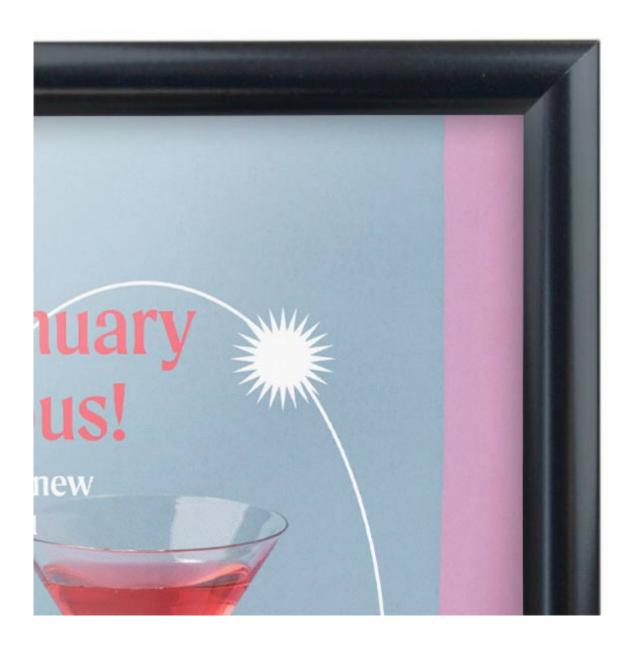

# Black snap frames best quality in UK

The popular alternative to the standard silver colour. The black 25mm (1") wide profile border attractively frames your print or picture.

The 25mm profiles are epoxy powder coated to give a smart durable finish. The frame corners are mitred accurately for a perfect finish.

## Size Information for black snap frames

- The width of the surround is 2.5cm = 25mm or 1 inch
- Front to back depth of 25mm profile snap frame: 12mm (approx 1/2 inch)
- A5 relates to the size of paper an A5 frame will fit.
- A narrow strip around the edge of your print is hidden when the frame is closed.