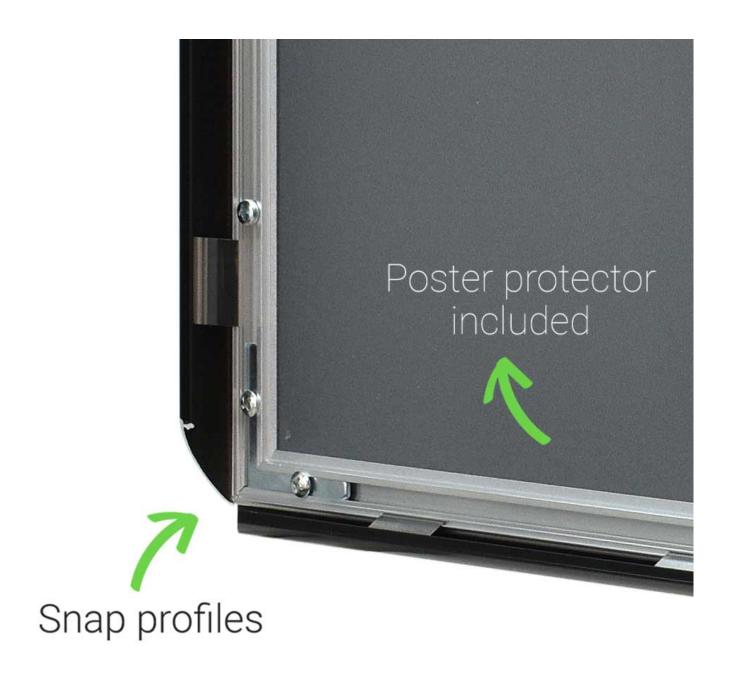

Standard black snap frames are now ON SALE.

- Posters and prints can be changed in seconds without taking the frame off the wall.
- Easy to fix to the wall by screws (screws and wall plugs are supplied).
- A flexible plastic poster cover sheet is included for protection (anti-glare finish).

# **Snap frames with black painted finish**

- Shade of black is RAL 9005, a semi gloss finish.
- The rear profile (goes against the wall) is not powder coated as it is not seen in normal use.
- Supplied with anti-glare plastic poster protector sheet. Can be reversed for more glossy appearance.
- These black poster frames can be fitted portrait or landscape.