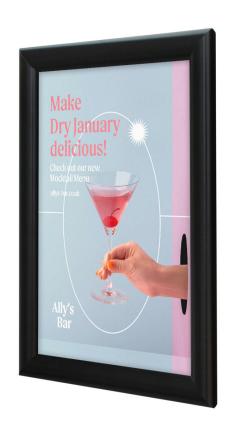

# Black snap frames A5 to A0, 25mm border

## **Short Description**

- Black snap frames made of recyclable aluminium with smart black paint finish
- Popular sizes including our best selling black A4 snap frames includes poster protector cover
- Black poster frames look good anywhere, complementing your poster and your decor

# Black snap frames best quality in UK

The popular alternative to the standard silver colour. The black 25mm (1") wide profile border attractively frames your print or picture.

The 25mm profiles are epoxy powder coated to give a smart durable finish. The frame corners are mitred accurately for a perfect finish.