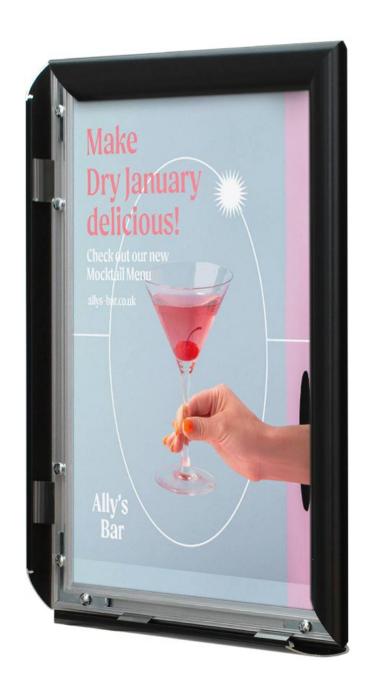

# Black snap frames A5 to A0, 25mm border

## **Short Description**

- Black snap frames made of recyclable aluminium with smart black paint finish
- Popular sizes including our best selling black A4 snap frames includes poster protector cover
- Black poster frames look good anywhere, complementing your poster and your decor

# Black snap frames best quality in UK

The popular alternative to the standard silver colour. The black 25mm (1") wide profile border attractively frames your print or picture.

The 25mm profiles are epoxy powder coated to give a smart durable finish. The frame corners are mitred accurately for a perfect finish.

Standard black snap frames are now ON SALE.

- Posters and prints can be changed in seconds without taking the frame off the wall.
- Easy to fix to the wall by screws (screws and wall plugs are supplied).
- A flexible plastic poster cover sheet is included for protection (anti-glare finish).