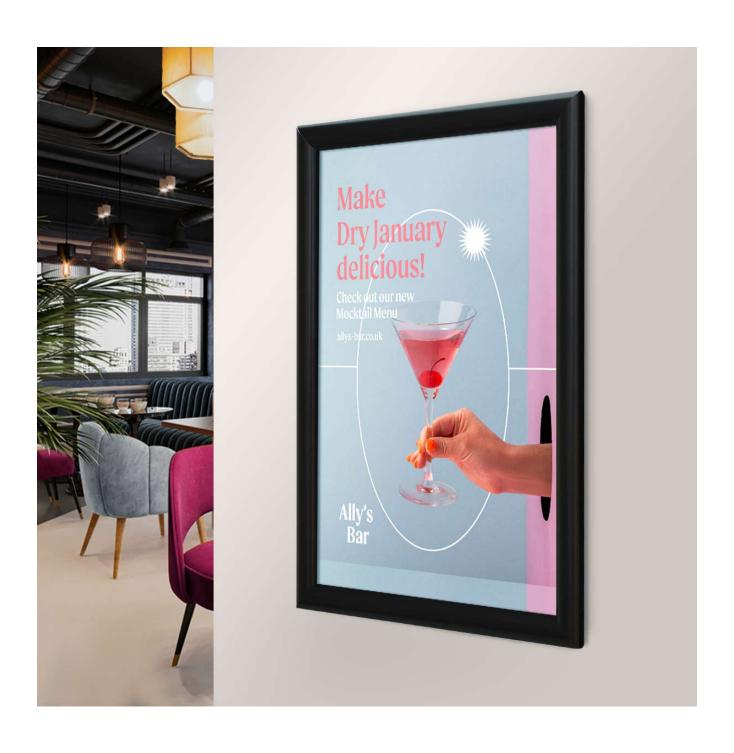

# Black snap frames A5 to A0, 25mm border

## **Short Description**

- Black snap frames made of recyclable aluminium with smart black paint finish
- Popular sizes including our best selling black A4 snap frames includes poster protector cover
- Black poster frames look good anywhere, complementing your poster and your decor

# Black snap frames best quality in UK

The popular alternative to the standard silver colour. The black 25mm (1") wide profile border attractively frames your print or picture.

The 25mm profiles are epoxy powder coated to give a smart durable finish. The frame corners are mitred accurately for a perfect finish.

#### Where can I use black poster snap frames?

You can use our high quality black poster snap frames indoors or outdoors, we recommend using a waterproof poster paper for use outdoors.

All sizes in this range of front loading clip frames feature a white backing panel not only to support the poster but also to enhance the colours printed on the poster, other snap frames that have a grey backing panel tend to have a dulling effect on your poster.