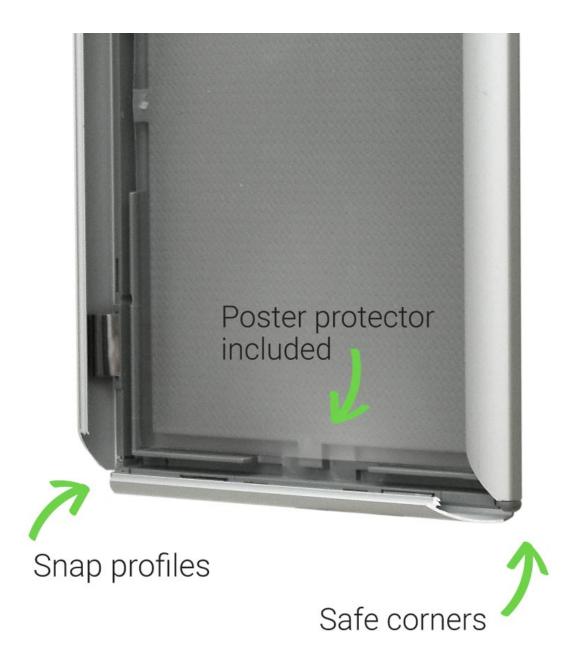

#### **Short Description**

- Opti frames are safer snap frames with soft, snag-free corners (instead of sharp metal)
- Best value snap frames for wall mounting by screws (not included), picture pins or by sticking
- Safety corner poster snap frames are perfect for walls in busy places schools, hospitals etc.
- Quick poster change snap open and closed with clear plastic cover sheet included

The 25mm wide aluminium frame border has a smart silver finish, with **no sharp corners**. These high-quality A2, A3 and A4 snap frames with safety tipped corners making them safer for walls in busy places such as corridors, classrooms and on room doors.

#### What is a safety snap frame?

- Standard snap frames sometimes have a sharp corner where the frame opens Opti frames have a smooth tipped corner.
- Safe to use where the general public might come into contact with or brush past the frame.

#### How to change the poster in a snap frame

Simply open up the front of the frame and insert your sign behind the clear plastic cover sheet. Posters can be changed easily without removing the frame from the wall or door etc.