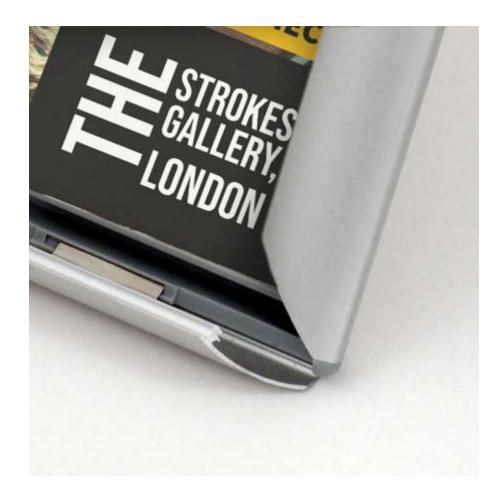

#### **Short Description**

- Opti frames are safer snap frames with soft, snag-free corners (instead of sharp metal)
- Best value snap frames for wall mounting by screws (not included), picture pins or by sticking
- Safety corner poster snap frames are perfect for walls in busy places schools, hospitals etc.
- Quick poster change snap open and closed with clear plastic cover sheet included

The 25mm wide aluminium frame border has a smart silver finish, with **no sharp corners**. These high-quality A2, A3 and A4 snap frames with safety tipped corners making them safer for walls in busy places such as corridors, classrooms and on room doors.

#### What is a safety snap frame?

- Standard snap frames sometimes have a sharp corner where the frame opens Opti frames have a smooth tipped corner.
- Safe to use where the general public might come into contact with or brush past the frame.