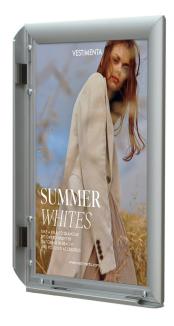

## Snap frames A5, A4, A3, A2, A1, Ao silver 25mm profile

### **Short Description**

- Classic 25mm (1") profile, the best-selling A4 snap frames in the UK, durable and stylish
- Professional quality poster frames in 7 popular sizes, including A3, A2, A1 and Ao snap frames
- These elegant silver finish clip frames feature square corners, known as mitred corners
- Quick and easy snap action poster frames make changing your content a breeze

Quality is not compromised in this snap frame range - high volume production keeps our prices low. The curved profile surround of these mitre-corner frames offers contemporary styling. The smart anodised finish of silver snap frames will suit any decor.