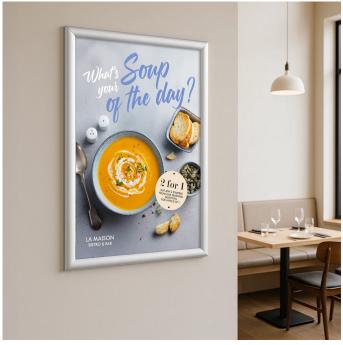

## Snap frames A5, A4, A3, A2, A1, Ao silver 25mm profile

### **Short Description**

- Classic 25mm (1") profile, the best-selling A4 snap frames in the UK, durable and stylish
- Professional quality poster frames in 7 popular sizes, including A3, A2, A1 and Ao snap frames
- These elegant silver finish clip frames feature square corners, known as mitred corners
- Quick and easy snap action poster frames make changing your content a breeze

#### Silver snap frames with best selling 25mm profile

The width of the frame surround is 25mm, i.e. 1-inch wide border; this is the most popular profile for snap frame poster holders in the UK. The clip frame surround is easily opened with finger-tip pressure and snaps shut when closed to hold the contents securely