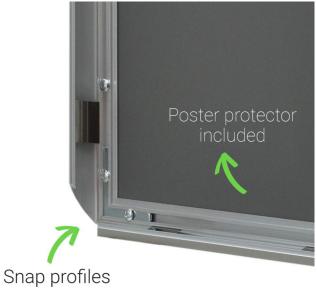

Quality is not compromised in this snap frame range - high volume production keeps our prices low. The curved profile surround of these mitre-corner frames offers contemporary styling. The smart anodised finish of silver snap frames will suit any decor.

- The four sides of the snap frame are spring-loaded to hinge open and close with a snap action.
- Any paper sign, printed notice, or poster is slipped behind the supplied poster protector.
- Smaller sizes can be used outside with waterproof prints. For outdoor usage we recommend our range of waterproof snap frames.
- Snap frames are so easy to use. Everything is included even concealed wall fixings (screws and plastic wall plugs).
- Double-side adhesive tape is available as an alternative for fixing to suitable clean surfaces.
- Suspension clips are available for hanging snap frames on picture hooks or pins knocked into the wall.