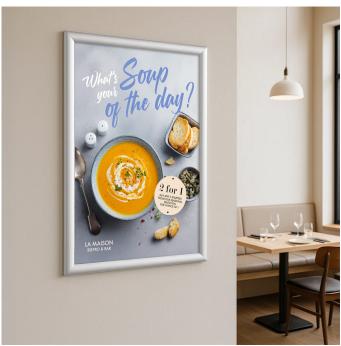

## Snap frames A5, A4, A3, A2, A1, Ao silver 25mm profile

## **Short Description**

- Classic 25mm (1") profile, the best-selling A4 snap frames in the UK, durable and stylish
- Professional quality poster frames in 7 popular sizes, including A3, A2, A1 and Ao snap frames
- These elegant silver finish clip frames feature square corners, known as mitred corners
- Quick and easy snap action poster frames make changing your content a breeze

#### Silver snap frames with best selling 25mm profile

The width of the frame surround is 25mm, i.e. 1-inch wide border; this is the most popular profile for snap frame poster holders in the UK. The clip frame surround is easily opened with finger-tip pressure and snaps shut when closed to hold the contents securely

Quality is not compromised in this snap frame range - high volume production keeps our prices low. The curved profile surround of these mitre-corner frames offers contemporary styling. The smart anodised finish of silver snap frames will suit any decor.