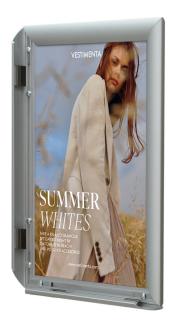

## **Short Description**

- Classic 25mm (1") profile, the best-selling A4 snap frames in the UK, durable and stylish
- Professional quality poster frames in 7 popular sizes, including A3, A2, A1 and Ao snap frames
- These elegant silver finish clip frames feature square corners, known as mitred corners
- Quick and easy snap action poster frames make changing your content a breeze

#### Silver snap frames with best selling 25mm profile

The width of the frame surround is 25mm, i.e. 1-inch wide border; this is the most popular profile for snap frame poster holders in the UK. The clip frame surround is easily opened with finger-tip pressure and snaps shut when closed to hold the contents securely

Quality is not compromised in this snap frame range - high volume production keeps our prices low. The curved profile surround of these mitre-corner frames offers contemporary styling. The smart anodised finish of silver snap frames will suit any decor.