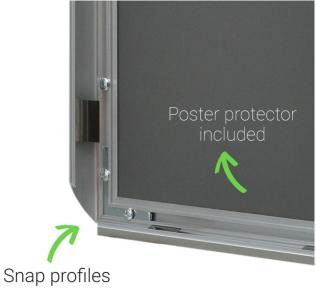

- The four sides of the snap frame are spring-loaded to hinge open and close with a snap action.
- Any paper sign, printed notice, or poster is slipped behind the supplied poster protector.
- Smaller sizes can be used outside with waterproof prints. For outdoor usage we recommend our range of waterproof snap frames.
- Snap frames are so easy to use. Everything is included even concealed wall fixings (screws and plastic wall plugs).
- Double-side adhesive tape is available as an alternative for fixing to suitable clean surfaces.
- Suspension clips are available for hanging snap frames on picture hooks or pins knocked into the wall.