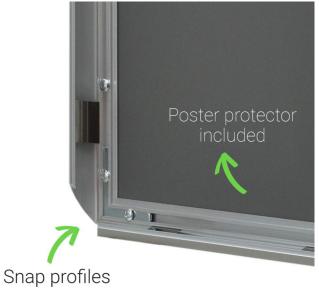

- The four sides of the snap frame are spring-loaded to hinge open and close with a snap action.
- Any paper sign, printed notice, or poster is slipped behind the supplied poster protector.
- Smaller sizes can be used outside with waterproof prints. For outdoor usage we recommend our range of waterproof snap frames.
- Snap frames are so easy to use. Everything is included even concealed wall fixings (screws and plastic wall plugs).

# More about these popular silver snap frames with square corners

25mm refers to the width of the snap frame surround. This is the part which opens up to gain access to the contents and the fixing holes.

- 25mm width is very popular for A<sub>4</sub> snap frames and other frame sizes up to A<sub>1</sub>. A<sub>4</sub> size is the standard paper size for office printers (except in N America).
- Mitre corners, also known as square corners, means that the corners are cut at a 45 degree angle such that the two profiles butt perfectly together. Precision manufacturing ensures the mitre joints close correctly without an unsightly gap.

### Clip frames

Snap frames are sometimes called clip frames, not to be confused with the domestic type of poster frame with a hardboard back and clips around the perimeter. You may have searched for clip frames, snap picture frames or trappa frames because the aluminium profile traps the edge of the poster securely.