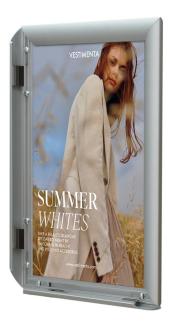

### **Short Description**

- Classic 25mm (1") profile, the best-selling A4 snap frames in the UK, durable and stylish
- Professional quality poster frames in 7 popular sizes, including A3, A2, A1 and Ao snap frames
- These elegant silver finish clip frames feature square corners, known as mitred corners
- Quick and easy snap action poster frames make changing your content a breeze

#### Snap frames with best selling 25mm silver profile

Snap frames are the best sign holders for displaying a paper printed message, which can be an informational notice or a product advertisement. Their ease of use is what makes them so popular. Signs, notices, and posters are displayed quickly and easily by opening the side profiles, removing the protective cover and placing your printed sign within the frame with the protective cover at the front, then snapping the frame shut, all done within seconds. No fiddly clips, just an easy to use professional quality snap frame.

The width of the frame surround is 25mm, i.e. 1-inch wide border; this is the most popular profile for snap frame poster holders in the UK. The clip frame surround is easily opened with finger-tip pressure and snaps shut when closed to hold the contents securely

Quality is not compromised in this snap frame range - high volume production keeps our prices low. The curved profile surround of these mitre-corner frames offers contemporary styling. The smart anodised finish of silver snap frames will suit any decor.