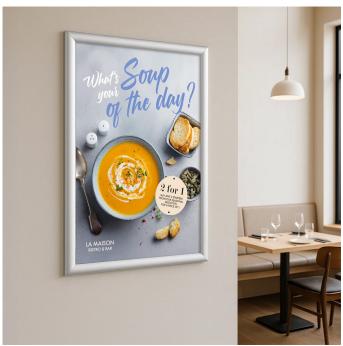

### **Short Description**

- Classic 25mm (1") profile, the best-selling A4 snap frames in the UK, durable and stylish
- Professional quality poster frames in 7 popular sizes, including A3, A2, A1 and Ao snap frames
- These elegant silver finish clip frames feature square corners, known as mitred corners
- Quick and easy snap action poster frames make changing your content a breeze

#### Snap frames with best selling 25mm silver profile

Snap frames are the best sign holders for displaying a paper printed message, which can be an informational notice or a product advertisement. Their ease of use is what makes them so popular. Signs, notices, and posters are displayed quickly and easily by opening the side profiles, removing the protective cover and placing your printed sign within the frame with the protective cover at the front, then snapping the frame shut, all done within seconds. No fiddly clips, just an easy to use professional quality snap frame.

The width of the frame surround is 25mm, i.e. 1-inch wide border; this is the most popular profile for snap frame poster holders in the UK. The clip frame surround is easily opened with finger-tip pressure and snaps shut when closed to hold the contents securely

Quality is not compromised in this snap frame range - high volume production keeps our prices low. The curved profile surround of these mitre-corner frames offers contemporary styling. The smart anodised finish of silver snap frames will suit any decor.