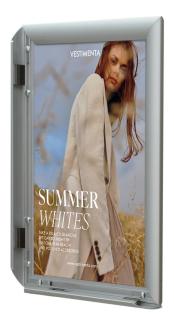

### **Short Description**

- Classic 25mm (1") profile, the best-selling A4 snap frames in the UK, durable and stylish
- Professional quality poster frames in 7 popular sizes, including A3, A2, A1 and Ao snap frames
- These elegant silver finish clip frames feature square corners, known as mitred corners
- Quick and easy snap action poster frames make changing your content a breeze

Quality is not compromised in this snap frame range - high volume production keeps our prices low. The curved profile surround of these mitre-corner frames offers contemporary styling. The smart anodised finish of silver snap frames will suit any decor.