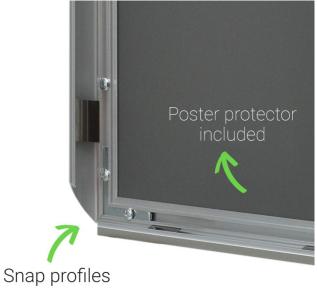

#### Silver snap frames with best selling 25mm profile

The width of the frame surround is 25mm, i.e. 1-inch wide border; this is the most popular profile for snap frame poster holders in the UK. The clip frame surround is easily opened with finger-tip pressure and snaps shut when closed to hold the contents securely

- The four sides of the snap frame are spring-loaded to hinge open and close with a snap action.
- Any paper sign, printed notice, or poster is slipped behind the supplied poster protector.
- Smaller sizes can be used outside with waterproof prints. For outdoor usage we recommend our range of waterproof snap frames.
- Snap frames are so easy to use. Everything is included even concealed wall fixings (screws and plastic wall plugs).
- Double-side adhesive tape is available as an alternative for fixing to suitable clean surfaces.
- Suspension clips are available for hanging snap frames on picture hooks or pins knocked into the wall.