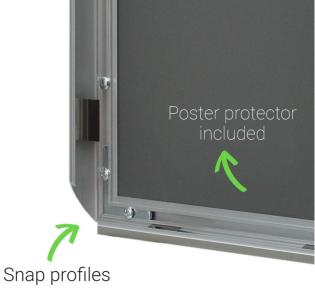

#### Silver snap frames with best selling 25mm profile

The width of the frame surround is 25mm, i.e. 1-inch wide border; this is the most popular profile for snap frame poster holders in the UK. The clip frame surround is easily opened with finger-tip pressure and snaps shut when closed to hold the contents securely

Quality is not compromised in this snap frame range - high volume production keeps our prices low. The curved profile surround of these mitre-corner frames offers contemporary styling. The smart anodised finish of silver snap frames will suit any decor.

- The four sides of the snap frame are spring-loaded to hinge open and close with a snap action.
- Any paper sign, printed notice, or poster is slipped behind the supplied poster protector.
- Smaller sizes can be used outside with waterproof prints. For outdoor usage we recommend our range of waterproof snap frames.
- Snap frames are so easy to use. Everything is included even concealed wall fixings (screws and plastic wall plugs).
- Double-side adhesive tape is available as an alternative for fixing to suitable clean surfaces.
- Suspension clips are available for hanging snap frames on picture hooks or pins knocked into the wall.