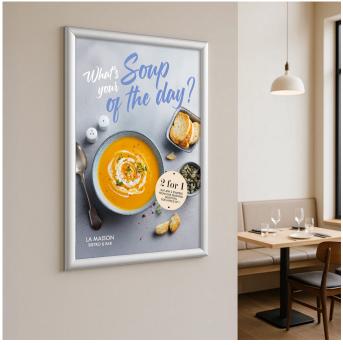

## Snap frames A5, A4, A3, A2, A1, Ao silver 25mm profile

### **Short Description**

- Classic 25mm (1") profile, the best-selling A4 snap frames in the UK, durable and stylish
- Professional quality poster frames in 7 popular sizes, including A3, A2, A1 and Ao snap frames
- These elegant silver finish clip frames feature square corners, known as mitred corners
- Quick and easy snap action poster frames make changing your content a breeze

#### Silver snap frames with best selling 25mm profile

The width of the frame surround is 25mm, i.e. 1-inch wide border; this is the most popular profile for snap frame poster holders in the UK. The clip frame surround is easily opened with finger-tip pressure and snaps shut when closed to hold the contents securely

Quality is not compromised in this snap frame range - high volume production keeps our prices low. The curved profile surround of these mitre-corner frames offers contemporary styling. The smart anodised finish of silver snap frames will suit any decor.