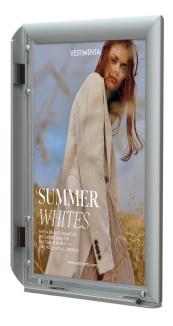

## Snap frames A5, A4, A3, A2, A1, Ao silver 25mm profile

### **Short Description**

- Classic 25mm (1") profile, the best-selling A4 snap frames in the UK, durable and stylish
- Professional quality poster frames in 7 popular sizes, including A3, A2, A1 and Ao snap frames
- These elegant silver finish clip frames feature square corners, known as mitred corners
- Quick and easy snap action poster frames make changing your content a breeze

Quality is not compromised in this snap frame range - high volume production keeps our prices low. The curved profile surround of these mitre-corner frames offers contemporary styling. The smart anodised finish of silver snap frames will suit any decor.