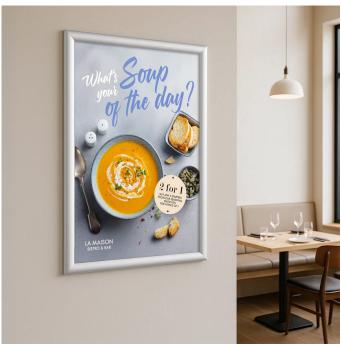

## Snap frames A5, A4, A3, A2, A1, Ao silver 25mm profile

### **Short Description**

- Classic 25mm (1") profile, the best-selling A4 snap frames in the UK, durable and stylish
- Professional quality poster frames in 7 popular sizes, including A3, A2, A1 and Ao snap frames
- These elegant silver finish clip frames feature square corners, known as mitred corners
- Quick and easy snap action poster frames make changing your content a breeze

#### Silver snap frames with best selling 25mm profile

The width of the frame surround is 25mm, i.e. 1-inch wide border; this is the most popular profile for snap frame poster holders in the UK. The clip frame surround is easily opened with finger-tip pressure and snaps shut when closed to hold the contents securely

Quality is not compromised in this snap frame range - high volume production keeps our prices low. The curved profile surround of these mitre-corner frames offers contemporary styling. The smart anodised finish of silver snap frames will suit any decor.