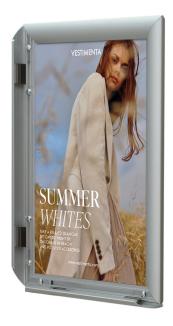

## Snap frames A5, A4, A3, A2, A1, Ao silver 25mm profile

### **Short Description**

- Classic 25mm (1") profile, the best-selling A4 snap frames in the UK, durable and stylish
- Professional quality poster frames in 7 popular sizes, including A3, A2, A1 and Ao snap frames
- These elegant silver finish clip frames feature square corners, known as mitred corners
- Quick and easy snap action poster frames make changing your content a breeze

#### Silver snap frames with best selling 25mm profile

The width of the frame surround is 25mm, i.e. 1-inch wide border; this is the most popular profile for snap frame poster holders in the UK. The clip frame surround is easily opened with finger-tip pressure and snaps shut when closed to hold the contents securely

Quality is not compromised in this snap frame range - high volume production keeps our prices low. The curved profile surround of these mitre-corner frames offers contemporary styling. The smart anodised finish of silver snap frames will suit any decor.