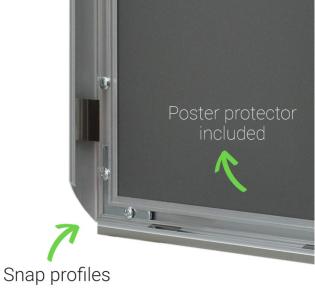

- The four sides of the snap frame are spring-loaded to hinge open and close with a snap action.
- Any paper sign, printed notice, or poster is slipped behind the supplied poster protector.
- Smaller sizes can be used outside with waterproof prints. For outdoor usage we recommend our range of waterproof snap frames.
- Snap frames are so easy to use. Everything is included even concealed wall fixings (screws and plastic wall plugs).
- Double-side adhesive tape is available as an alternative for fixing to suitable clean surfaces.
- Suspension clips are available for hanging snap frames on picture hooks or pins knocked into the wall.