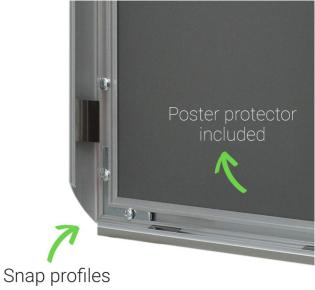

- The four sides of the snap frame are spring-loaded to hinge open and close with a snap action.
- Any paper sign, printed notice, or poster is slipped behind the supplied poster protector.
- Smaller sizes can be used outside with waterproof prints. For outdoor usage we recommend our range of waterproof snap frames.
- Snap frames are so easy to use. Everything is included even concealed wall fixings (screws and plastic wall plugs).

### Clip frames

Snap frames are sometimes called clip frames, not to be confused with the domestic type of poster frame with a hardboard back and clips around the perimeter. You may have searched for clip frames, snap picture frames or trappa frames because the aluminium profile traps the edge of the poster securely.