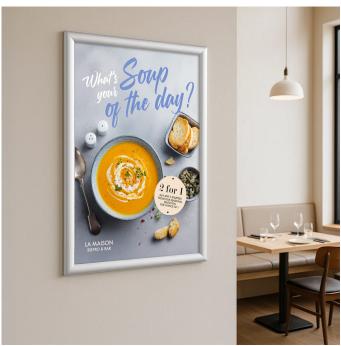

### **Short Description**

- Classic 25mm (1") profile, the best-selling A4 snap frames in the UK, durable and stylish
- Professional quality poster frames in 7 popular sizes, including A3, A2, A1 and Ao snap frames
- These elegant silver finish clip frames feature square corners, known as mitred corners
- Quick and easy snap action poster frames make changing your content a breeze

#### Snap frames with best selling 25mm silver profile

Snap frames are the best sign holders for displaying a paper printed message, which can be an informational notice or a product advertisement. Their ease of use is what makes them so popular. Signs, notices, and posters are displayed quickly and easily by opening the side profiles, removing the protective cover and placing your printed sign within the frame with the protective cover at the front, then snapping the frame shut, all done within seconds. No fiddly clips, just an easy to use professional quality snap frame.