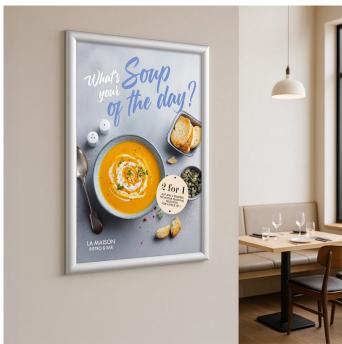

## Snap frames A5, A4, A3, A2, A1, Ao silver 25mm profile

### **Short Description**

- Classic 25mm (1") profile, the best-selling A4 snap frames in the UK, durable and stylish
- Professional quality poster frames in 7 popular sizes, including A3, A2, A1 and Ao snap frames
- These elegant silver finish clip frames feature square corners, known as mitred corners
- Quick and easy snap action poster frames make changing your content a breeze

#### Silver snap frames with best selling 25mm profile

The width of the frame surround is 25mm, i.e. 1-inch wide border; this is the most popular profile for snap frame poster holders in the UK. The clip frame surround is easily opened with finger-tip pressure and snaps shut when closed to hold the contents securely

Quality is not compromised in this snap frame range - high volume production keeps our prices low. The curved profile surround of these mitre-corner frames offers contemporary styling. The smart anodised finish of silver snap frames will suit any decor.