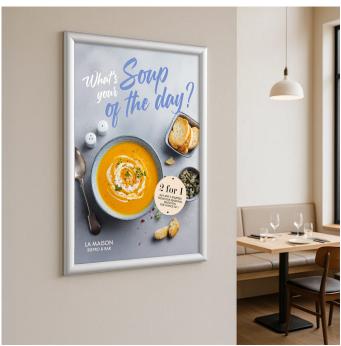

### **Short Description**

- Classic 25mm (1") profile, the best-selling A4 snap frames in the UK, durable and stylish
- Professional quality poster frames in 7 popular sizes, including A3, A2, A1 and Ao snap frames
- These elegant silver finish clip frames feature square corners, known as mitred corners
- Quick and easy snap action poster frames make changing your content a breeze

#### Snap frames with best selling 25mm silver profile

Snap frames are the best sign holders for displaying a paper printed message, which can be an informational notice or a product advertisement. Their ease of use is what makes them so popular. Signs, notices, and posters are displayed quickly and easily by opening the side profiles, removing the protective cover and placing your printed sign within the frame with the protective cover at the front, then snapping the frame shut, all done within seconds. No fiddly clips, just an easy to use professional quality snap frame.

The width of the frame surround is 25mm, i.e. 1-inch wide border; this is the most popular profile for snap frame poster holders in the UK. The clip frame surround is easily opened with finger-tip pressure and snaps shut when closed to hold the contents securely

Quality is not compromised in this snap frame range - high volume production keeps our prices low. The curved profile surround of these mitre-corner frames offers contemporary styling. The smart anodised finish of silver snap frames will suit any decor.