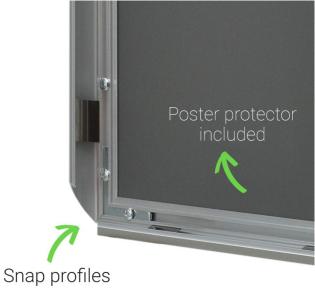

- The four sides of the snap frame are spring-loaded to hinge open and close with a snap action.
- Any paper sign, printed notice, or poster is slipped behind the supplied poster protector.
- Smaller sizes can be used outside with waterproof prints. For outdoor usage we recommend our range of waterproof snap frames.
- Snap frames are so easy to use. Everything is included even concealed wall fixings (screws and plastic wall plugs).

# More about these popular silver snap frames with square corners

25mm refers to the width of the snap frame surround. This is the part which opens up to gain access to the contents and the fixing holes.

- 25mm width is very popular for A<sub>4</sub> snap frames and other frame sizes up to A<sub>1</sub>. A<sub>4</sub> size is the standard paper size for office printers (except in N America).
- Mitre corners, also known as square corners, means that the corners are cut at a 45 degree angle such that the two profiles butt perfectly together. Precision manufacturing ensures the mitre joints close correctly without an unsightly gap.