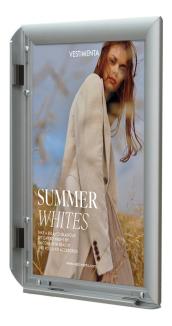

### **Short Description**

- Classic 25mm (1") profile, the best-selling A4 snap frames in the UK, durable and stylish
- Professional quality poster frames in 7 popular sizes, including A3, A2, A1 and Ao snap frames
- These elegant silver finish clip frames feature square corners, known as mitred corners
- Quick and easy snap action poster frames make changing your content a breeze

#### Snap frames with best selling 25mm silver profile

Snap frames are the best sign holders for displaying a paper printed message, which can be an informational notice or a product advertisement. Their ease of use is what makes them so popular. Signs, notices, and posters are displayed quickly and easily by opening the side profiles, removing the protective cover and placing your printed sign within the frame with the protective cover at the front, then snapping the frame shut, all done within seconds. No fiddly clips, just an easy to use professional quality snap frame.

The width of the frame surround is 25mm, i.e. 1-inch wide border; this is the most popular profile for snap frame poster holders in the UK. The clip frame surround is easily opened with finger-tip pressure and snaps shut when closed to hold the contents securely

Quality is not compromised in this snap frame range - high volume production keeps our prices low. The curved profile surround of these mitre-corner frames offers contemporary styling. The smart anodised finish of silver snap frames will suit any decor.