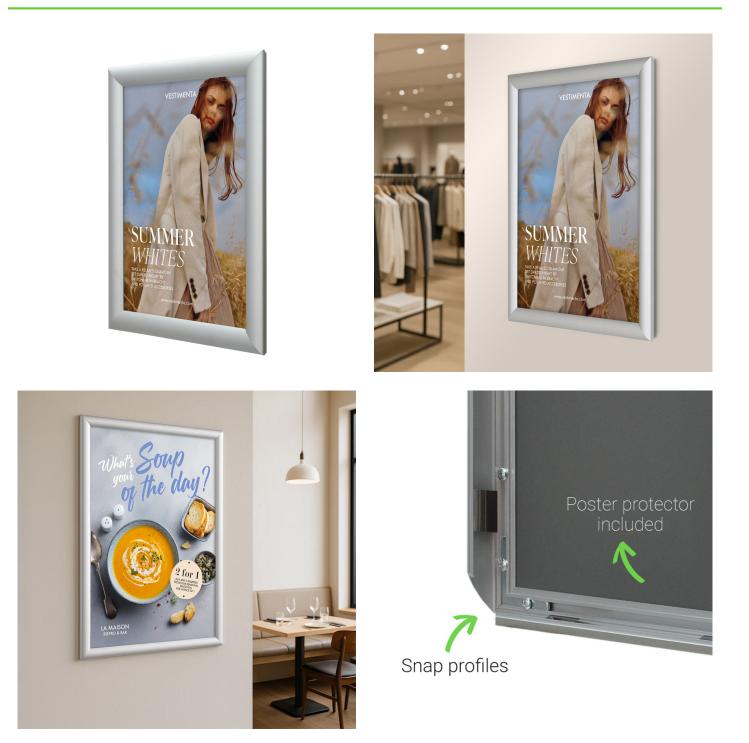

### **Short Description**

- Classic 25mm (1") profile, the best-selling A4 snap frames in the UK, durable and stylish
- Professional quality poster frames in 7 popular sizes, including A3, A2, A1 and Ao snap frames
- These elegant silver finish clip frames feature square corners, known as mitred corners
- Quick and easy snap action poster frames make changing your content a breeze

#### Silver snap frames with best selling 25mm profile

The width of the frame surround is 25mm, i.e. 1-inch wide border; this is the most popular profile for snap frame poster holders in the UK. The clip frame surround is easily opened with finger-tip pressure and snaps shut when closed to hold the contents securely

Quality is not compromised in this snap frame range – high volume production keeps our prices low. The curved profile surround of these mitre-corner frames offers contemporary styling. The smart anodised finish of silver snap frames will suit any decor.

- The four sides of the snap frame are spring-loaded to hinge open and close with a snap action.
- Any paper sign, printed notice, or poster is slipped behind the supplied poster protector.
- Smaller sizes can be used outside with waterproof prints.For outdoor usage we recommend our range of waterproof snap frames.
- Snap frames are so easy to use. Everything is included even concealed wall fixings (screws and plastic wall plugs).
- Double-side adhesive tape is available as an alternative for fixing to suitable clean surfaces.
- Suspension clips are available for hanging snap frames on picture hooks or pins knocked into the wall.