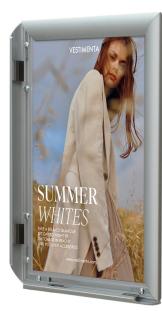

### **Short Description**

- Classic 25mm (1") profile, the best-selling A4 snap frames in the UK, durable and stylish
- Professional quality poster frames in 7 popular sizes, including A3, A2, A1 and Ao snap frames
- These elegant silver finish clip frames feature square corners, known as mitred corners
- Quick and easy snap action poster frames make changing your content a breeze

#### Silver snap frames with best selling 25mm profile

The width of the frame surround is 25mm, i.e. 1-inch wide border; this is the most popular profile for snap frame poster holders in the UK. The clip frame surround is easily opened with finger-tip pressure and snaps shut when closed to hold the contents securely

Quality is not compromised in this snap frame range – high volume production keeps our prices low. The curved profile surround of these mitre-corner frames offers contemporary styling. The smart anodised finish of silver snap frames will suit any decor.