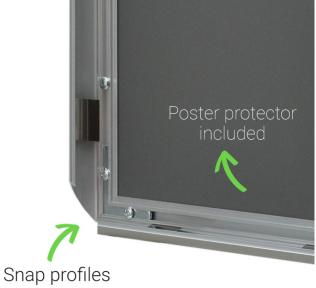

The width of the frame surround is 25mm, i.e. 1-inch wide border; this is the most popular profile for snap frame poster holders in the UK. The clip frame surround is easily opened with finger-tip pressure and snaps shut when closed to hold the contents securely

- The four sides of the snap frame are spring-loaded to hinge open and close with a snap action.
- Any paper sign, printed notice, or poster is slipped behind the supplied poster protector.
- Smaller sizes can be used outside with waterproof prints. For outdoor usage we recommend our range of waterproof snap frames.
- Snap frames are so easy to use. Everything is included even concealed wall fixings (screws and plastic wall plugs).

# More about these popular silver snap frames with square corners

25mm refers to the width of the snap frame surround. This is the part which opens up to gain access to the contents and the fixing holes.

## Size Information for aluminium snap frames

- The width of the surround is 2.5cm = 25mm or 1 inch
- Front to back depth of 25mm profile snap frame: 12mm (approx 1/2 inch)
- A4 relates to the size of paper an A4 frame will fit.
- A narrow strip around the edge of your print is hidden when the frame is closed.