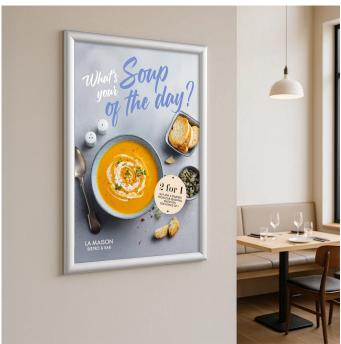

### Snap frames A5, A4, A3, A2, A1, A0 silver 25mm profile

### **Short Description**

- Classic 25mm (1") profile, the best-selling A4 snap frames in the UK, durable and stylish
- Professional quality poster frames in 7 popular sizes, including A3, A2, A1 and Ao snap frames
- These elegant silver finish clip frames feature square corners, known as mitred corners
- Quick and easy snap action poster frames make changing your content a breeze

#### Snap frames with best selling 25mm silver profile

Snap frames are the best sign holders for displaying a paper printed message, which can be an informational notice or a product advertisement. Their ease of use is what makes them so popular. Signs, notices, and posters are displayed quickly and easily by opening the side profiles, removing the protective cover and placing your printed sign within the frame with the protective cover at the front, then snapping the frame shut, all done within seconds. No fiddly clips, just an easy to use professional quality snap frame.

Quality is not compromised in this snap frame range - high volume production keeps our prices low. The curved profile surround of these mitre-corner frames offers contemporary styling. The smart anodised finish of silver snap frames will suit any decor.