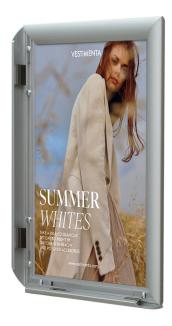

### **Short Description**

- Classic 25mm (1") profile, the best-selling A4 snap frames in the UK, durable and stylish
- Professional quality poster frames in 7 popular sizes, including A3, A2, A1 and Ao snap frames
- These elegant silver finish clip frames feature square corners, known as mitred corners
- Quick and easy snap action poster frames make changing your content a breeze

Quality is not compromised in this snap frame range - high volume production keeps our prices low. The curved profile surround of these mitre-corner frames offers contemporary styling. The smart anodised finish of silver snap frames will suit any decor.

- The four sides of the snap frame are spring-loaded to hinge open and close with a snap action.
- Any paper sign, printed notice, or poster is slipped behind the supplied poster protector.
- Smaller sizes can be used outside with waterproof prints. For outdoor usage we recommend our range of waterproof snap frames.
- Snap frames are so easy to use. Everything is included even concealed wall fixings (screws and plastic wall plugs).