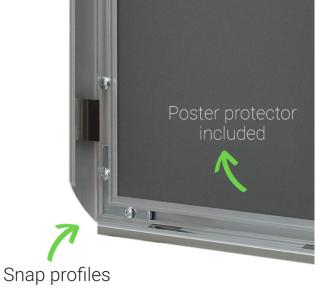

#### Silver snap frames with best selling 25mm profile

The width of the frame surround is 25mm, i.e. 1-inch wide border; this is the most popular profile for snap frame poster holders in the UK. The clip frame surround is easily opened with finger-tip pressure and snaps shut when closed to hold the contents securely

Quality is not compromised in this snap frame range - high volume production keeps our prices low. The curved profile surround of these mitre-corner frames offers contemporary styling. The smart anodised finish of silver snap frames will suit any decor.

- The four sides of the snap frame are spring-loaded to hinge open and close with a snap action.
- Any paper sign, printed notice, or poster is slipped behind the supplied poster protector.
- Smaller sizes can be used outside with waterproof prints. For outdoor usage we recommend our range of waterproof snap frames.
- Snap frames are so easy to use. Everything is included even concealed wall fixings (screws and plastic wall plugs).
- Double-side adhesive tape is available as an alternative for fixing to suitable clean surfaces.
- Suspension clips are available for hanging snap frames on picture hooks or pins knocked into the wall.