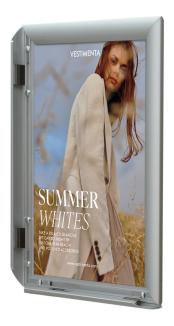

## **Short Description**

- Classic 25mm (1") profile, the best-selling A4 snap frames in the UK, durable and stylish
- Professional quality poster frames in 7 popular sizes, including A3, A2, A1 and Ao snap frames
- These elegant silver finish clip frames feature square corners, known as mitred corners
- Quick and easy snap action poster frames make changing your content a breeze

#### Silver snap frames with best selling 25mm profile

The width of the frame surround is 25mm, i.e. 1-inch wide border; this is the most popular profile for snap frame poster holders in the UK. The clip frame surround is easily opened with finger-tip pressure and snaps shut when closed to hold the contents securely

Quality is not compromised in this snap frame range - high volume production keeps our prices low. The curved profile surround of these mitre-corner frames offers contemporary styling. The smart anodised finish of silver snap frames will suit any decor.