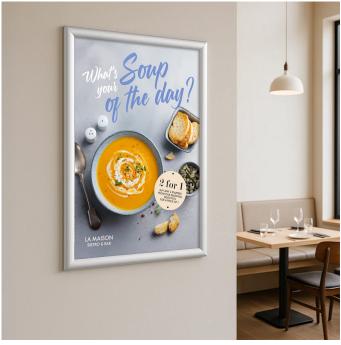

## Snap frames A5, A4, A3, A2, A1, Ao silver 25mm profile

## **Short Description**

- Classic 25mm (1") profile, the best-selling A4 snap frames in the UK, durable and stylish
- Professional quality poster frames in 7 popular sizes, including A3, A2, A1 and Ao snap frames
- These elegant silver finish clip frames feature square corners, known as mitred corners
- Quick and easy snap action poster frames make changing your content a breeze

#### Silver snap frames with best selling 25mm profile

The width of the frame surround is 25mm, i.e. 1-inch wide border; this is the most popular profile for snap frame poster holders in the UK. The clip frame surround is easily opened with finger-tip pressure and snaps shut when closed to hold the contents securely

Quality is not compromised in this snap frame range - high volume production keeps our prices low. The curved profile surround of these mitre-corner frames offers contemporary styling. The smart anodised finish of silver snap frames will suit any decor.