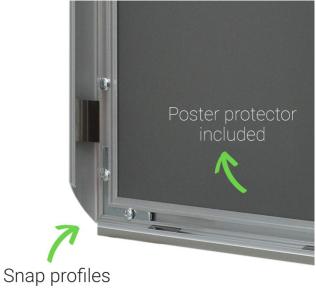

#### Silver snap frames with best selling 25mm profile

The width of the frame surround is 25mm, i.e. 1-inch wide border; this is the most popular profile for snap frame poster holders in the UK. The clip frame surround is easily opened with finger-tip pressure and snaps shut when closed to hold the contents securely

Quality is not compromised in this snap frame range - high volume production keeps our prices low. The curved profile surround of these mitre-corner frames offers contemporary styling. The smart anodised finish of silver snap frames will suit any decor.

- The four sides of the snap frame are spring-loaded to hinge open and close with a snap action.
- Any paper sign, printed notice, or poster is slipped behind the supplied poster protector.
- Smaller sizes can be used outside with waterproof prints. For outdoor usage we recommend our range of waterproof snap frames.
- Snap frames are so easy to use. Everything is included even concealed wall fixings (screws and plastic wall plugs).
- Double-side adhesive tape is available as an alternative for fixing to suitable clean surfaces.
- Suspension clips are available for hanging snap frames on picture hooks or pins knocked into the wall.