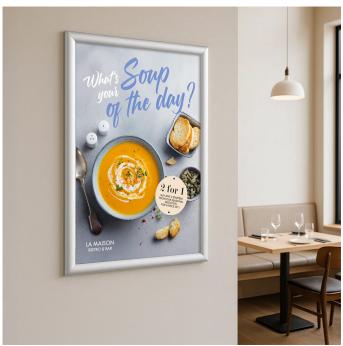

## Snap frames A5, A4, A3, A2, A1, Ao silver 25mm profile

#### Silver snap frames with best selling 25mm profile

The width of the frame surround is 25mm, i.e. 1-inch wide border; this is the most popular profile for snap frame poster holders in the UK. The clip frame surround is easily opened with finger-tip pressure and snaps shut when closed to hold the contents securely

Quality is not compromised in this snap frame range - high volume production keeps our prices low. The curved profile surround of these mitre-corner frames offers contemporary styling. The smart anodised finish of silver snap frames will suit any decor.