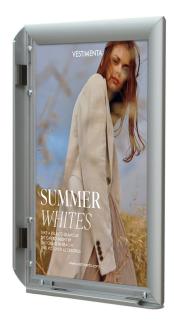

## Snap frames A5, A4, A3, A2, A1, Ao silver 25mm profile

#### Silver snap frames with best selling 25mm profile

The width of the frame surround is 25mm, i.e. 1-inch wide border; this is the most popular profile for snap frame poster holders in the UK. The clip frame surround is easily opened with finger-tip pressure and snaps shut when closed to hold the contents securely

Quality is not compromised in this snap frame range - high volume production keeps our prices low. The curved profile surround of these mitre-corner frames offers contemporary styling. The smart anodised finish of silver snap frames will suit any decor.