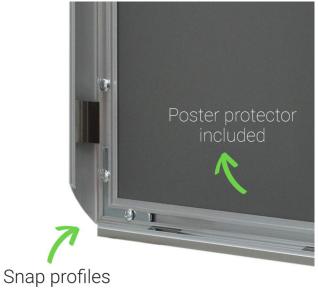

- The four sides of the snap frame are spring-loaded to hinge open and close with a snap action.
- Any paper sign, printed notice, or poster is slipped behind the supplied poster protector.
- Smaller sizes can be used outside with waterproof prints. For outdoor usage we recommend our range of waterproof snap frames.
- Snap frames are so easy to use. Everything is included even concealed wall fixings (screws and plastic wall plugs).
- Double-side adhesive tape is available as an alternative for fixing to suitable clean surfaces.
- Suspension clips are available for hanging snap frames on picture hooks or pins knocked into the wall.