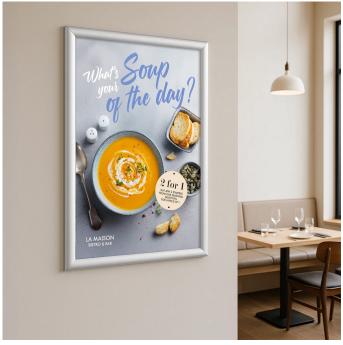

## Snap frames A5, A4, A3, A2, A1, Ao silver 25mm profile

#### Silver snap frames with best selling 25mm profile

The width of the frame surround is 25mm, i.e. 1-inch wide border; this is the most popular profile for snap frame poster holders in the UK. The clip frame surround is easily opened with finger-tip pressure and snaps shut when closed to hold the contents securely

Quality is not compromised in this snap frame range - high volume production keeps our prices low. The curved profile surround of these mitre-corner frames offers contemporary styling. The smart anodised finish of silver snap frames will suit any decor.