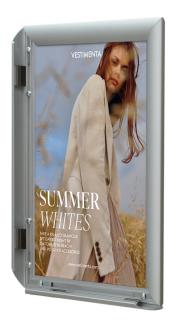

## Snap frames A5, A4, A3, A2, A1, Ao silver 25mm profile

### **Short Description**

- Classic 25mm (1") profile, the best-selling A4 snap frames in the UK, durable and stylish
- Professional quality poster frames in 7 popular sizes, including A3, A2, A1 and Ao snap frames
- These elegant silver finish clip frames feature square corners, known as mitred corners
- Quick and easy snap action poster frames make changing your content a breeze

Quality is not compromised in this snap frame range - high volume production keeps our prices low. The curved profile surround of these mitre-corner frames offers contemporary styling. The smart anodised finish of silver snap frames will suit any decor.