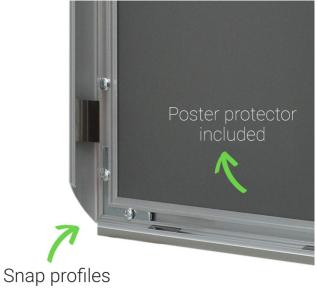

#### Silver snap frames with best selling 25mm profile

The width of the frame surround is 25mm, i.e. 1-inch wide border; this is the most popular profile for snap frame poster holders in the UK. The clip frame surround is easily opened with finger-tip pressure and snaps shut when closed to hold the contents securely

- The four sides of the snap frame are spring-loaded to hinge open and close with a snap action.
- Any paper sign, printed notice, or poster is slipped behind the supplied poster protector.
- Smaller sizes can be used outside with waterproof prints. For outdoor usage we recommend our range of waterproof snap frames.
- Snap frames are so easy to use. Everything is included even concealed wall fixings (screws and plastic wall plugs).
- Double-side adhesive tape is available as an alternative for fixing to suitable clean surfaces.
- Suspension clips are available for hanging snap frames on picture hooks or pins knocked into the wall.