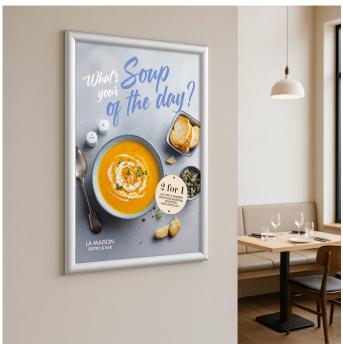

## Snap frames A5, A4, A3, A2, A1, Ao silver 25mm profile

### **Short Description**

- Classic 25mm (1") profile, the best-selling A4 snap frames in the UK, durable and stylish
- Professional quality poster frames in 7 popular sizes, including A3, A2, A1 and Ao snap frames
- These elegant silver finish clip frames feature square corners, known as mitred corners
- Quick and easy snap action poster frames make changing your content a breeze

#### Silver snap frames with best selling 25mm profile

The width of the frame surround is 25mm, i.e. 1-inch wide border; this is the most popular profile for snap frame poster holders in the UK. The clip frame surround is easily opened with finger-tip pressure and snaps shut when closed to hold the contents securely

Quality is not compromised in this snap frame range - high volume production keeps our prices low. The curved profile surround of these mitre-corner frames offers contemporary styling. The smart anodised finish of silver snap frames will suit any decor.