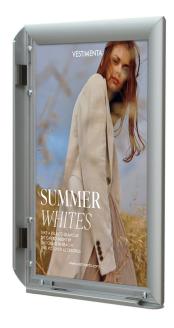

## Snap frames A5, A4, A3, A2, A1, Ao silver 25mm profile

### **Short Description**

- Classic 25mm (1") profile, the best-selling A4 snap frames in the UK, durable and stylish
- Professional quality poster frames in 7 popular sizes, including A3, A2, A1 and Ao snap frames
- These elegant silver finish clip frames feature square corners, known as mitred corners
- Quick and easy snap action poster frames make changing your content a breeze

Quality is not compromised in this snap frame range - high volume production keeps our prices low. The curved profile surround of these mitre-corner frames offers contemporary styling. The smart anodised finish of silver snap frames will suit any decor.