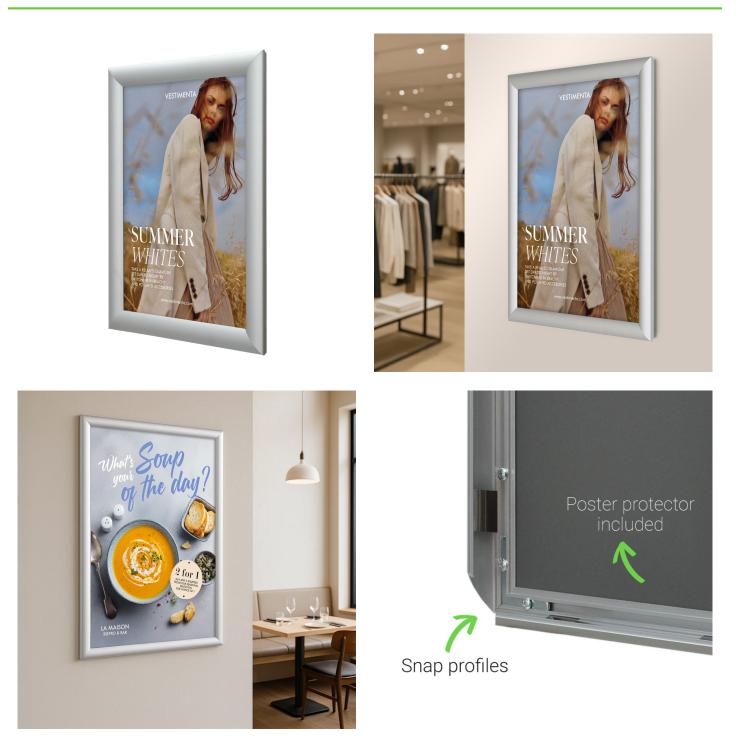

#### **Short Description**

- Classic 25mm (1") profile, the best-selling A4 snap frames in the UK, durable and stylish
- Professional quality poster frames in 7 popular sizes, including A3, A2, A1 and Ao snap frames
- These elegant silver finish clip frames feature square corners, known as mitred corners
- Quick and easy snap action poster frames make changing your content a breeze

#### Silver snap frames with best selling 25mm profile

The width of the frame surround is 25mm, i.e. 1-inch wide border; this is the most popular profile for snap frame poster holders in the UK. The clip frame surround is easily opened with finger-tip pressure and snaps shut when closed to hold the contents securely

Quality is not compromised in this snap frame range – high volume production keeps our prices low. The curved profile surround of these mitre-corner frames offers contemporary styling. The smart anodised finish of silver snap frames will suit any decor.

- The four sides of the snap frame are spring-loaded to hinge open and close with a snap action.
- Any paper sign, printed notice, or poster is slipped behind the supplied poster protector.
- Smaller sizes can be used outside with waterproof prints.For outdoor usage we recommend our range of waterproof snap frames.
- Snap frames are so easy to use. Everything is included even concealed wall fixings (screws and plastic wall plugs).
- Double-side adhesive tape is available as an alternative for fixing to suitable clean surfaces.
- Suspension clips are available for hanging snap frames on picture hooks or pins knocked into the wall.