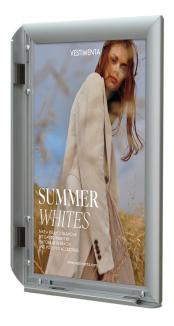

## Snap frames A5, A4, A3, A2, A1, Ao silver 25mm profile

### **Short Description**

- Classic 25mm (1") profile, the best-selling A4 snap frames in the UK, durable and stylish
- Professional quality poster frames in 7 popular sizes, including A3, A2, A1 and Ao snap frames
- These elegant silver finish clip frames feature square corners, known as mitred corners
- Quick and easy snap action poster frames make changing your content a breeze

#### Silver snap frames with best selling 25mm profile

The width of the frame surround is 25mm, i.e. 1-inch wide border; this is the most popular profile for snap frame poster holders in the UK. The clip frame surround is easily opened with finger-tip pressure and snaps shut when closed to hold the contents securely

Quality is not compromised in this snap frame range - high volume production keeps our prices low. The curved profile surround of these mitre-corner frames offers contemporary styling. The smart anodised finish of silver snap frames will suit any decor.