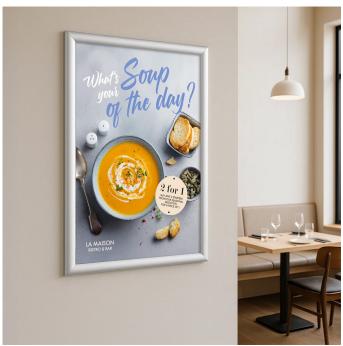

## Snap frames A5, A4, A3, A2, A1, Ao silver 25mm profile

### **Short Description**

- Classic 25mm (1") profile, the best-selling A4 snap frames in the UK, durable and stylish
- Professional quality poster frames in 7 popular sizes, including A3, A2, A1 and Ao snap frames
- These elegant silver finish clip frames feature square corners, known as mitred corners
- Quick and easy snap action poster frames make changing your content a breeze

#### Silver snap frames with best selling 25mm profile

The width of the frame surround is 25mm, i.e. 1-inch wide border; this is the most popular profile for snap frame poster holders in the UK. The clip frame surround is easily opened with finger-tip pressure and snaps shut when closed to hold the contents securely

Quality is not compromised in this snap frame range - high volume production keeps our prices low. The curved profile surround of these mitre-corner frames offers contemporary styling. The smart anodised finish of silver snap frames will suit any decor.