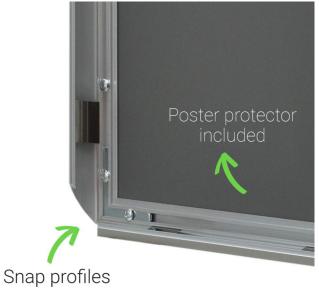

- The four sides of the snap frame are spring-loaded to hinge open and close with a snap action.
- Any paper sign, printed notice, or poster is slipped behind the supplied poster protector.
- Smaller sizes can be used outside with waterproof prints. For outdoor usage we recommend our range of waterproof snap frames.
- Snap frames are so easy to use. Everything is included even concealed wall fixings (screws and plastic wall plugs).
- Double-side adhesive tape is available as an alternative for fixing to suitable clean surfaces.
- Suspension clips are available for hanging snap frames on picture hooks or pins knocked into the wall.