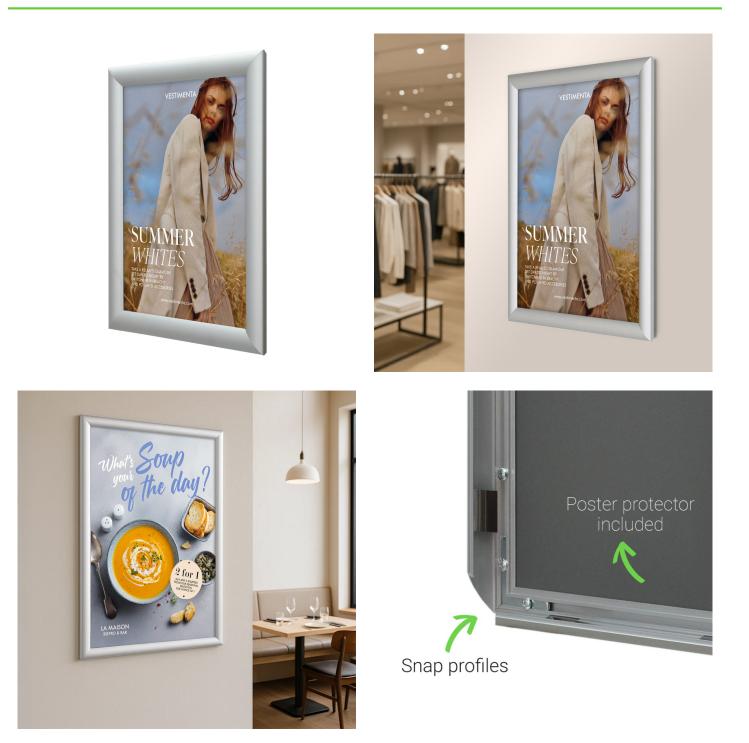

#### Silver snap frames with best selling 25mm profile

The width of the frame surround is 25mm, i.e. 1-inch wide border; this is the most popular profile for snap frame poster holders in the UK. The clip frame surround is easily opened with finger-tip pressure and snaps shut when closed to hold the contents securely

Quality is not compromised in this snap frame range – high volume production keeps our prices low. The curved profile surround of these mitre-corner frames offers contemporary styling. The smart anodised finish of silver snap frames will suit any decor.

- The four sides of the snap frame are spring-loaded to hinge open and close with a snap action.
- Any paper sign, printed notice, or poster is slipped behind the supplied poster protector.
- Smaller sizes can be used outside with waterproof prints.For outdoor usage we recommend our range of waterproof snap frames.
- Snap frames are so easy to use. Everything is included even concealed wall fixings (screws and plastic wall plugs).
- Double-side adhesive tape is available as an alternative for fixing to suitable clean surfaces.
- Suspension clips are available for hanging snap frames on picture hooks or pins knocked into the wall.