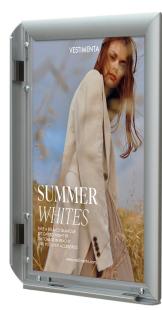

#### Silver snap frames with best selling 25mm profile

The width of the frame surround is 25mm, i.e. 1-inch wide border; this is the most popular profile for snap frame poster holders in the UK. The clip frame surround is easily opened with finger-tip pressure and snaps shut when closed to hold the contents securely

Quality is not compromised in this snap frame range – high volume production keeps our prices low. The curved profile surround of these mitre-corner frames offers contemporary styling. The smart anodised finish of silver snap frames will suit any decor.